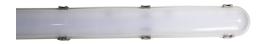

## Art.-Nr: LFD15003SC-NW-BM General light, Emergency light Universal, SelfControl (SC), 8 h, , IP65, Polycarbonate, Light grey

The robust LED wall- and ceiling-mounted luminaire made from fibreglass-reinforced polyester for damp room applications. The external support brackets simplify mounting.

## **TECHNICAL DATA**

| Luminaire type                          | General light, Emergency light |
|-----------------------------------------|--------------------------------|
| Mounting                                | Universal                      |
| Pictograph                              | No                             |
| Housing material                        | Polycarbonate                  |
| Housing color                           | Light grey                     |
| Protection type (IP)                    | IP65                           |
| Impact resistance (IK)                  | 8                              |
| Certification                           | CE, WEEE                       |
| Insulation class                        | 1                              |
| Monitoring                              | SelfControl (SC)               |
| Bridging time                           | 8 h                            |
| Battery                                 | LiFePO4 3,2 V/4,5 Ah           |
| Power maintained                        | 54 W                           |
| Ambient temperature maintained mode     | -5 °C to 40 °C                 |
| Ambient temperature non-maintained mode | -5 °C to 40 °C                 |
| Depth                                   | 1560 mm                        |
| Width                                   | 82 mm                          |
| Height                                  | 97 mm                          |
| Weight                                  | 2.327                          |
| Weight incl. packaging                  | 2.677                          |
| Luminous flux mains                     | 6500 lm                        |