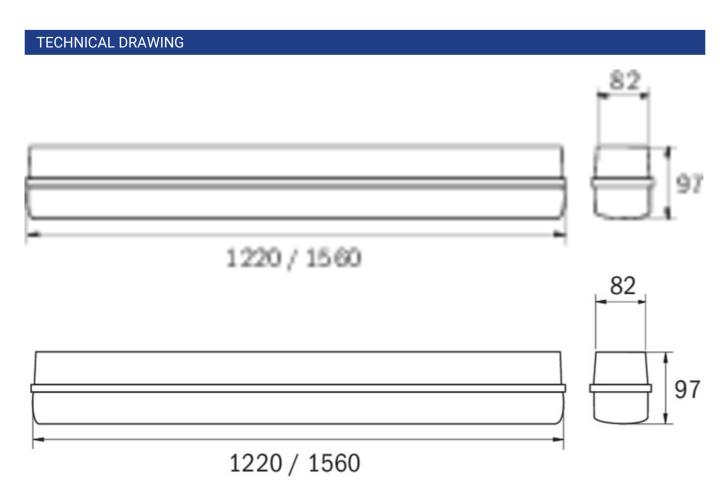

## **TECHNICAL DATA**

| Luminaire type                          | General light, Emergency light |
|-----------------------------------------|--------------------------------|
| Mounting                                | Universal                      |
| Pictograph                              | No                             |
| Housing material                        | Polycarbonate                  |
| Housing color                           | Light grey                     |
| Protection type (IP)                    | IP65                           |
| Impact resistance (IK)                  | 8                              |
| Certification                           | CE, WEEE                       |
| Insulation class                        | 1                              |
| Monitoring                              | SelfControl (SC)               |
| Bridging time                           | 8 h                            |
| Battery                                 | LiFePO4 3,2 V/4,5 Ah           |
| Power maintained                        | 54 W                           |
| Ambient temperature maintained mode     | -5 °C to 40 °C                 |
| Ambient temperature non-maintained mode | -5 °C to 40 °C                 |
| Depth                                   | 1560 mm                        |
| Width                                   | 82 mm                          |
| Height                                  | 97 mm                          |
| Weight                                  | 2.327                          |
| Weight incl. packaging                  | 2.677                          |
| Luminous flux mains                     | 6500 lm                        |