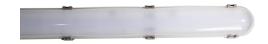

## Art.-Nr: LFD15008SC-NW General light, Emergency light Universal, SelfControl (SC), 8 h, , IP65, Polycarbonate, Light grey

The robust LED wall- and ceiling-mounted luminaire made from fibreglass-reinforced polyester for damp room applications. The external support brackets simplify mounting.

## **TECHNICAL DATA**

| Luminaire type                          | General light, Emergency light |
|-----------------------------------------|--------------------------------|
| Mounting                                | Universal                      |
| Pictograph                              | No                             |
| Housing material                        | Polycarbonate                  |
| Housing color                           | Light grey                     |
| Protection type (IP)                    | IP65                           |
| Impact resistance (IK)                  | 8                              |
| Certification                           | CE, WEEE                       |
| Insulation class                        | 1                              |
| Monitoring                              | SelfControl (SC)               |
| Bridging time                           | 8 h                            |
| Battery                                 | LiFePO4 3,2 V/4,5 Ah           |
| Power maintained                        | 54 W                           |
| Ambient temperature maintained mode     | -5 °C to 40 °C                 |
| Ambient temperature non-maintained mode | -5 °C to 40 °C                 |
| Depth                                   | 1560 mm                        |
| Width                                   | 82 mm                          |
| Height                                  | 97 mm                          |
| Weight                                  | 2.327                          |
| Weight incl. packaging                  | 2.677                          |
| Luminous flux mains                     | 6500 lm                        |