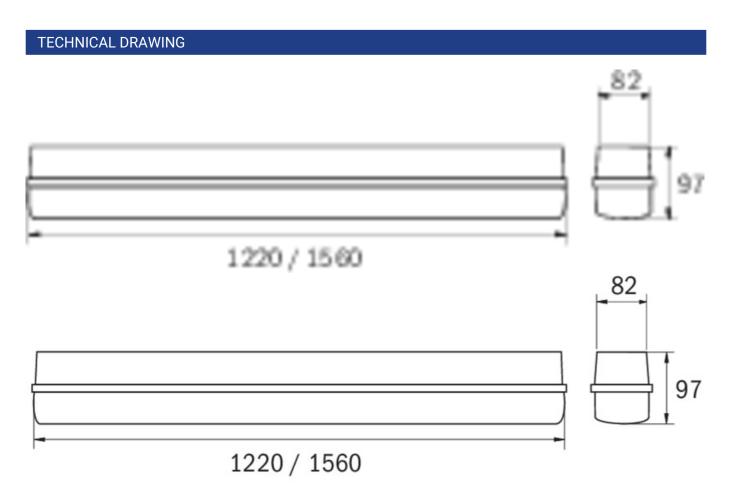

## **TECHNICAL DATA**

| Luminaire type                          | General light, Emergency light |
|-----------------------------------------|--------------------------------|
| Mounting                                | Universal                      |
| Pictograph                              | No                             |
| Housing material                        | Polycarbonate                  |
| Housing color                           | Light grey                     |
| Protection type (IP)                    | IP65                           |
| Impact resistance (IK)                  | 8                              |
| Certification                           | CE, WEEE                       |
| Insulation class                        | 1                              |
| Monitoring                              | SelfControl (SC)               |
| Bridging time                           | 8 h                            |
| Battery                                 | LiFePO4 3,2 V/4,5 Ah           |
| Power maintained                        | 54 W                           |
| Ambient temperature maintained mode     | -5 °C to 40 °C                 |
| Ambient temperature non-maintained mode | -5 °C to 40 °C                 |
| Depth                                   | 1560 mm                        |
| Width                                   | 82 mm                          |
| Height                                  | 97 mm                          |
| Weight                                  | 2.327                          |
| Weight incl. packaging                  | 2.677                          |
| Luminous flux mains                     | 6500 lm                        |