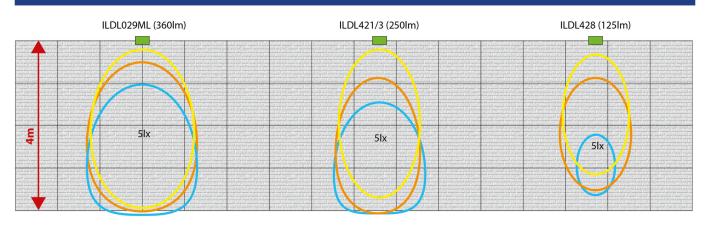

## TECHNICAL DRAWING

Abstand zur Wand / Distance to wall 1m
Abstand zur Wand / Distance to wall 1,5m
Abstand zur Wand / Distance to wall 2m

As of: 30.10.2024 - Subject to technical changes and errors.