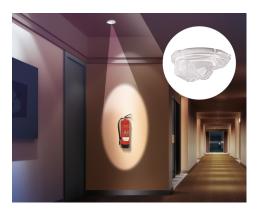

## Art.-Nr: LSYS-B12

The beam lens is used for additional lighting of fire-fighting equipment, signalling units and first aid equipment fitted on the wall as well as escape and emergency plans. It has a light intensity of 5lx as required by the relevant standards.

For optimum light distribution, it can be inserted into the respective luminaire directly at the mounting location using the quick-mounting system, depending on the application. This simplifies mounting and improves flexibility when installing.