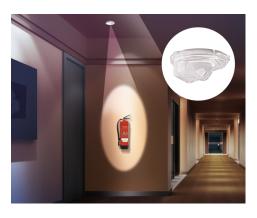

## Art.-Nr: LSYS-B4

The beam lens is used for additional lighting of fire-fighting equipment, signalling units and first aid equipment fitted on the wall as well as escape and emergency plans. It has a light intensity of 5lx as required by the relevant standards.

For optimum light distribution, it can be inserted into the respective luminaire directly at the mounting location using the quick-mounting system, depending on the application. This simplifies mounting and improves flexibility when installing.