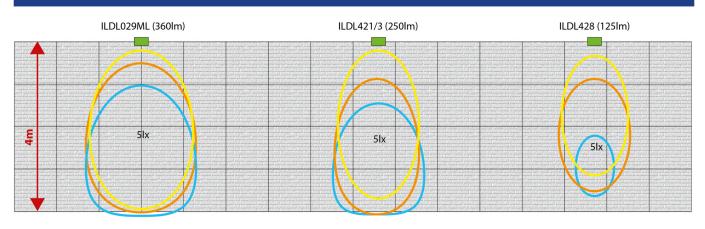

## TECHNICAL DRAWING

Abstand zur Wand / Distance to wall 1m
Abstand zur Wand / Distance to wall 1,5m
Abstand zur Wand / Distance to wall 2m

As of: 15.04.2025 - Subject to technical changes and errors.