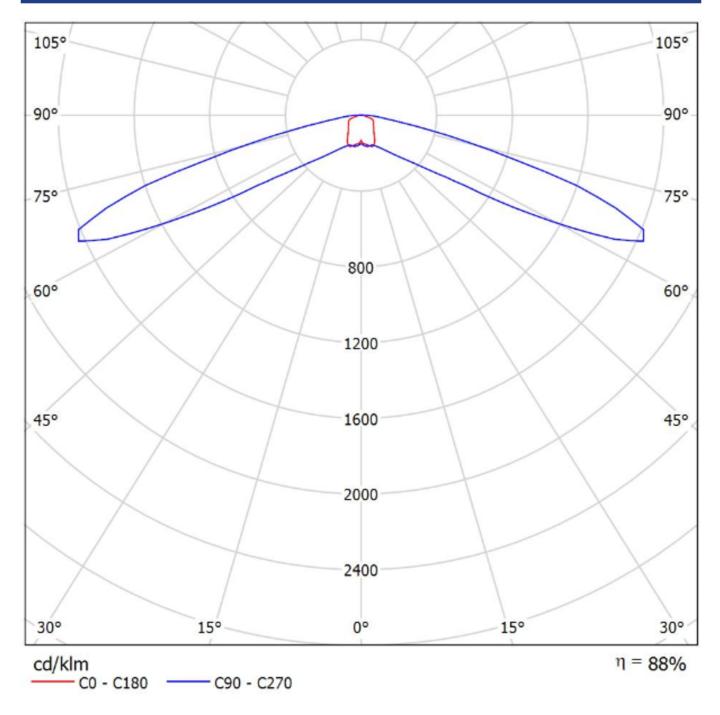

## Art.-Nr: LSYS-F4

The hall lens directs the light in two main directions and is optimised for illuminating emergency routes and corridors.

For optimum light distribution, it can be inserted into the respective luminaire directly at the mounting location using the quick-mounting system, depending on the application. This simplifies mounting and improves flexibility when installing.