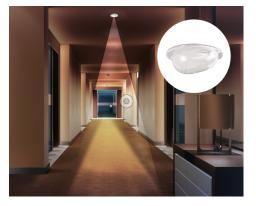

## Art.-Nr: LSYS-F4

The hall lens directs the light in two main directions and is optimised for illuminating emergency routes and corridors.

For optimum light distribution, it can be inserted into the respective luminaire directly at the mounting location using the quick-mounting system, depending on the application. This simplifies mounting and improves flexibility when installing.