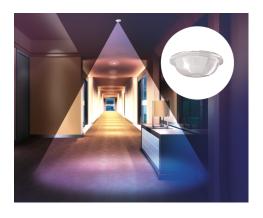

## Art.-Nr: LSYS-R4

The round lens ensures an even distribution of light in all directions. Ideally suited to large, open areas, such as restaurants or conference rooms.

For optimum light distribution, it can be inserted into the respective luminaire directly at the mounting location using the quick-mounting system, depending on the application. This simplifies mounting and improves flexibility when installing.