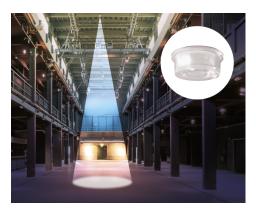

## Art.-Nr: LSYS-S4

The spotlight lens ensures an even distribution of light in all directions. Suited to ceiling heights well in excess of 4 metres, such as in a production site. Can also be used for open areas in hotels (operation time emergency of 8 hours).

For optimum light distribution, it can be inserted into the respective luminaire directly at the mounting location using the quick-mounting system, depending on the application. This simplifies mounting and improves flexibility when installing.