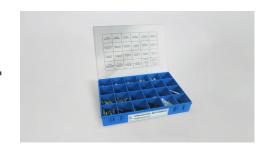

## Art.-Nr: MC-FUSEBOX assortment box MC-FUSEBOX

Practical assortment box with selected accessories for installation and service work on emergency lighting systems of the MC series. Includes fuses, screws, jumpers, as well as the CCIF termination resistor and diode – compact, well-organized, and ready to use.