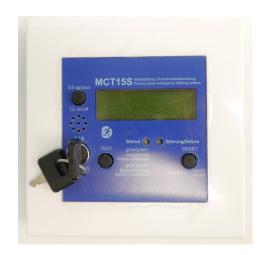

## Art.-Nr: MCT15S

The MCT15S remote panel is used for the decentralized display of statuses of emergency lighting systems of the multiControl plus series. There is an optical-acoustic display of the corresponding states of the system. The optical display takes place via plain text and via LED. An error is indicated with an acoustic signal, too. The integrated key switch can be used as an operating mode selector switch or to activate the energy saving function.