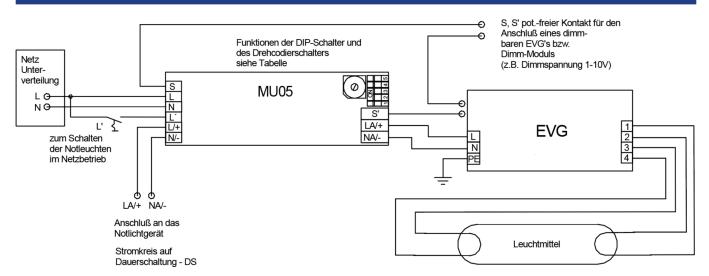

## Art.-Nr: MU05-BOX

MU05 individual luminaire monitoring module in the housing.

Suited to use on the following types of power supply systems: multiControl plus, midiControl plus, microControl plus, myControl plus. The connected safety luminaires can be run in continuous or stand-by switching mode and switched via a separate voltage input (230V, N). A local mains monitoring function is also integrated.