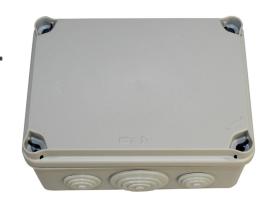

## Art.-Nr: MU05-BOX

MU05 individual luminaire monitoring module in the housing.

Suited to use on the following types of power supply systems: multiControl plus, midiControl plus, microControl plus, myControl plus. The connected safety luminaires can be run in continuous or stand-by switching mode and switched via a separate voltage input (230V, N). A local mains monitoring function is also integrated.

The housing has IP65 protection and shock resistance of IK07. It also has  $6 \times M25$  and  $4 \times M40$  cable entries.

More information www.rp-group.com/en/item/MU05-BOX