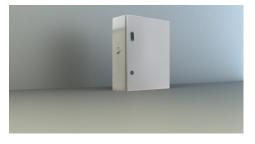

## Art.-Nr: NVGS1301WLSE Individual battery supply

Self-contained battery supply with output voltage 230V/AC sine voltage, 2 wire system up to 500m distance. for supply of 1 or 2 luminaires with flourescent lamps, light bulbs or LED illuminants at 100% luminous flux.

Technical specifications according to DIN - VDA 0108-100 and DIN EN 60598 - 2 - 22. With deep discharge protection and itegrated switch - on lock, treshold switch. The supply is handled by a maitainance-free, long life and gas-proof Pb rechargable battery. The fully electronic and time controlled charging ensures an extended battery life. The LED function and monitoring display shows operating states and faults. A manual activation of a function test is possible through the built-in test button.