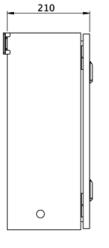

## **TECHNICAL DATA**

CE

| Inserts             | - pcs.      |
|---------------------|-------------|
| Number of circuits  | 2           |
| Loader              | Yes         |
| Modules SAM         | No          |
| IO modules          | No          |
| CCIF                | No          |
| Connectable         | No          |
| Outgoing UPS        | No          |
| Battery compartment | Yes         |
| Supply power 1 h    | 130 W       |
| Input voltageAC     | 230 V       |
| Input frequency     | 50 / 60 Hz  |
| Output voltage AC   | 230 V       |
| Material            | Steel sheet |
| Housing color       | Light grey  |
| Insulation class    | IP54        |
| Depth               | 210 mm      |
| Width               | 400 mm      |

| Height                | 500 mm   |
|-----------------------|----------|
| Weight                | kg       |
| Customs tariff number | 85389091 |