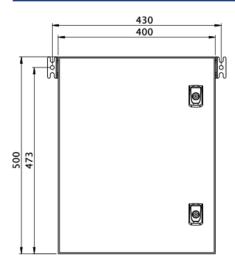

## **TECHNICAL DATA**

CE

| Inserts             | - pcs.      |
|---------------------|-------------|
| Number of circuits  | 2           |
| Loader              | Yes         |
| Modules SAM         | No          |
| IO modules          | No          |
| CCIF                | No          |
| Connectable         | No          |
| Outgoing UPS        | No          |
| Battery compartment | Yes         |
| Supply power 1 h    | 130 W       |
| Input voltageAC     | 230 V       |
| Input frequency     | 50 / 60 Hz  |
| Output voltage AC   | 230 V       |
| Material            | Steel sheet |
| Housing color       | Light grey  |
| Insulation class    | IP54        |
| Depth               | 210 mm      |
| Width               | 400 mm      |

| Height                | 500 mm   |
|-----------------------|----------|
| Weight                | kg       |
| Customs tariff number | 85389091 |