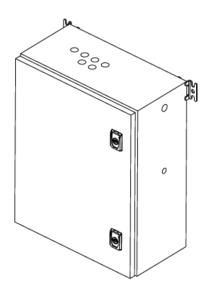

## Art.-Nr: NVGS2101WLSE Individual battery supply

Self-contained battery supply with output voltage 230V/AC sine voltage, 2 wire system up to 500m distance. for supply of 1 or 2 luminaires with flourescent lamps, light bulbs or LED illuminants at 100% luminous flux.

Technical specifications according to DIN - VDA 0108-100 and DIN EN 60598 - 2 - 22. With deep discharge protection and itegrated switch - on lock, treshold switch. The supply is handled by a maitainance-free, long life and gas-proof Pb rechargable battery. The fully electronic and time controlled charging ensures an extended battery life. The LED function and monitoring display shows operating states and faults. A manual activation of a function test is possible through the built-in test button.