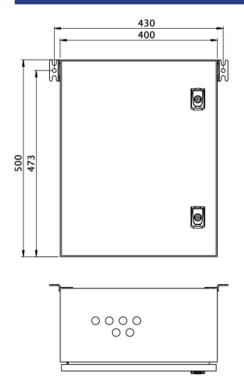

## **TECHNICAL DATA**

| Inserts             | - pcs.      |
|---------------------|-------------|
| Number of circuits  | 2           |
| Loader              | Yes         |
| Modules SAM         | No          |
| IO modules          | No          |
| CCIF                | No          |
| Connectable         | No          |
| Outgoing UPS        | No          |
| Battery compartment | Yes         |
| Supply power 1 h    | 210 W       |
| Input voltageAC     | 230 V       |
| Input frequency     | 50 / 60 Hz  |
| Output voltage AC   | 230 V       |
| Material            | Steel sheet |
| Housing color       | Light grey  |
| Insulation class    | IP54        |
| Depth               | 210 mm      |
| Width               | 400 mm      |

| Height                | 500 mm   |
|-----------------------|----------|
| Weight                | kg       |
| Customs tariff number | 85389091 |

## TRANS.MASSZEICHNUNG

As of: 09.04.2025 - Subject to technical changes and errors.