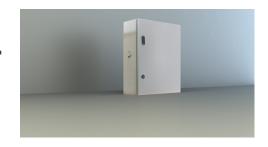

## Art.-Nr: NVGS2101WLSE Individual battery supply

Self-contained battery supply with output voltage 230V/AC sine voltage, 2 wire system up to 500m distance. for supply of 1 or 2 luminaires with flourescent lamps, light bulbs or LED illuminants at 100% luminous flux.

Technical specifications according to DIN - VDA 0108-100 and DIN EN 60598 - 2 - 22. With deep discharge protection and itegrated switch - on lock, treshold switch. The supply is handled by a maitainance-free, long life and gas-proof Pb rechargable battery. The fully electronic and time controlled charging ensures an extended battery life. The LED function and monitoring display shows operating states and faults. A manual activation of a function test is possible through the built-in test button.