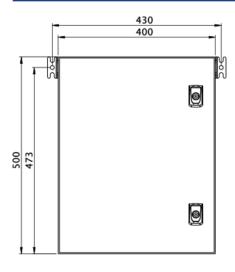

## **TECHNICAL DATA**

CE

| Inserts             | - pcs.      |
|---------------------|-------------|
| Number of circuits  | 2           |
| Loader              | Yes         |
| Modules SAM         | No          |
| IO modules          | No          |
| CCIF                | No          |
| Connectable         | No          |
| Outgoing UPS        | No          |
| Battery compartment | Yes         |
| Supply power 3 h    | 65 W        |
| Input voltageAC     | 230 V       |
| Input frequency     | 50 / 60 Hz  |
| Output voltage AC   | 230 V       |
| Material            | Steel sheet |
| Housing color       | Light grey  |
| Insulation class    | IP54        |
| Depth               | 210 mm      |
| Width               | 400 mm      |

| Height                | 500 mm   |
|-----------------------|----------|
| Weight                | kg       |
| Customs tariff number | 85389091 |