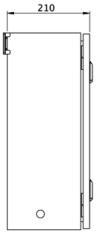

## **TECHNICAL DATA**

CE

| Inserts             | - pcs.      |
|---------------------|-------------|
| Number of circuits  | 2           |
| Loader              | Yes         |
| Modules SAM         | No          |
| IO modules          | No          |
| CCIF                | No          |
| Connectable         | No          |
| Outgoing UPS        | No          |
| Battery compartment | Yes         |
| Supply power 3 h    | 65 W        |
| Input voltageAC     | 230 V       |
| Input frequency     | 50 / 60 Hz  |
| Output voltage AC   | 230 V       |
| Material            | Steel sheet |
| Housing color       | Light grey  |
| Insulation class    | IP54        |
| Depth               | 210 mm      |
| Width               | 400 mm      |