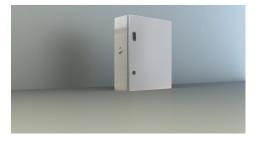

## Art.-Nr: NVGS653WL Individual battery supply

Self-contained battery supply with output voltage 230V/AC sine voltage, 2 wire system up to 500m distance. for supply of 1 or 2 luminaires with flourescent lamps, light bulbs or LED illuminants at 100% luminous flux.

Technical specifications according to DIN - VDA 0108-100 and DIN EN 60598 - 2 - 22. With deep discharge protection and itegrated switch - on lock, treshold switch. The supply is handled by a maitainance-free, long life and gas-proof Pb rechargable battery. The fully electronic and time controlled charging ensures an extended battery life. The LED function and monitoring display shows operating states and faults. A manual activation of a function test is possible through the built-in test button.