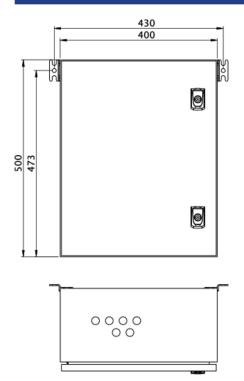

## **TECHNICAL DATA**

| Inserts             | - pcs.      |
|---------------------|-------------|
| Number of circuits  | 2           |
| Loader              | Yes         |
| Modules SAM         | No          |
| IO modules          | No          |
| CCIF                | No          |
| Connectable         | No          |
| Outgoing UPS        | No          |
| Battery compartment | Yes         |
| Supply power 3 h    | 90 W        |
| Input voltageAC     | 230 V       |
| Input frequency     | 50 / 60 Hz  |
| Output voltage AC   | 230 V       |
| Material            | Steel sheet |
| Housing color       | Light grey  |
| Insulation class    | IP54        |
| Depth               | 210 mm      |
| Width               | 400 mm      |

| Height                | 500 mm   |
|-----------------------|----------|
| Weight                | kg       |
| Customs tariff number | 85389091 |

## TRANS.MASSZEICHNUNG

As of: 09.04.2025 - Subject to technical changes and errors.