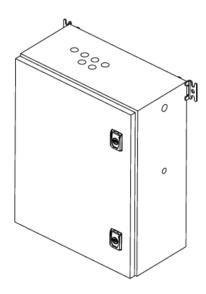

## Art.-Nr: NVGS903WLSE Individual battery supply

Self-contained battery supply with output voltage 230V/AC sine voltage, 2 wire system up to 500m distance. for supply of 1 or 2 luminaires with flourescent lamps, light bulbs or LED illuminants at 100% luminous flux.

Technical specifications according to DIN - VDA 0108-100 and DIN EN 60598 - 2 - 22. With deep discharge protection and itegrated switch - on lock, treshold switch. The supply is handled by a maitainance-free, long life and gas-proof Pb rechargable battery. The fully electronic and time controlled charging ensures an extended battery life. The LED function and monitoring display shows operating states and faults. A manual activation of a function test is possible through the built-in test button.