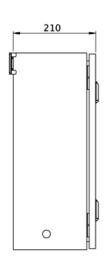

## **TECHNICAL DATA**

| Inserts             | - pcs.      |
|---------------------|-------------|
| Number of circuits  | 2           |
| Loader              | Yes         |
| Modules SAM         | No          |
| IO modules          | No          |
| CCIF                | No          |
| Connectable         | No          |
| Outgoing UPS        | No          |
| Battery compartment | Yes         |
| Supply power 3 h    | 90 W        |
| Input voltageAC     | 230 V       |
| Input frequency     | 50 / 60 Hz  |
| Output voltage AC   | 230 V       |
| Material            | Steel sheet |
| Housing color       | Light grey  |
| Insulation class    | IP54        |
| Depth               | 210 mm      |
| Width               | 400 mm      |

| Height                | 500 mm   |
|-----------------------|----------|
| Weight                | kg       |
| Customs tariff number | 85389091 |