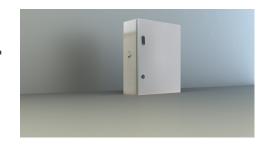

## Art.-Nr: NVGS903WLSE Individual battery supply

Self-contained battery supply with output voltage 230V/AC sine voltage, 2 wire system up to 500m distance. for supply of 1 or 2 luminaires with flourescent lamps, light bulbs or LED illuminants at 100% luminous flux.

Technical specifications according to DIN - VDA 0108-100 and DIN EN 60598 - 2 - 22. With deep discharge protection and itegrated switch - on lock, treshold switch. The supply is handled by a maitainance-free, long life and gas-proof Pb rechargable battery. The fully electronic and time controlled charging ensures an extended battery life. The LED function and monitoring display shows operating states and faults. A manual activation of a function test is possible through the built-in test button.

## **TECHNICAL DATA**

| Inserts             | - pcs.      |
|---------------------|-------------|
| Number of circuits  | 2           |
| Loader              | Yes         |
| Modules SAM         | No          |
| IO modules          | No          |
| CCIF                | No          |
| Connectable         | No          |
| Outgoing UPS        | No          |
| Battery compartment | Yes         |
| Supply power 3 h    | 90 W        |
| Input voltageAC     | 230 V       |
| Input frequency     | 50 / 60 Hz  |
| Output voltage AC   | 230 V       |
| Material            | Steel sheet |
| Housing color       | Light grey  |
| Insulation class    | IP54        |
| Depth               | 210 mm      |
| Width               | 400 mm      |