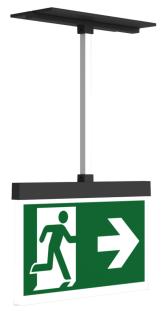

## Art.-Nr: OM1PA

Square, aluminium suspension rod. The standard 125mm pendant can be swapped for this when using OLED luminaires or the A series, for example. The suspension rod can be individually shortened and can therefore be perfectly sized to the structural requirements. A cable (ready to plug in) for connecting the electronics and LED is supplied.

On request, the suspension rod can be supplied in lengths of up to 1300mm.