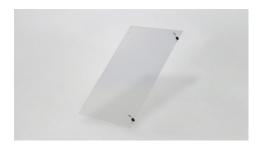

## Art.-Nr: PLX180 plexiglass cover plexiglass cover PLX180

Protect your emergency lighting system reliably from unauthorized operation – with our custom-fit Plexiglas cover!

The durable, transparent protective hood safeguards control elements from tampering and accidental activation without obstructing the view of indicators or control lights. Ideal for public areas, technical rooms, or industrial environments – easy to install, maximum safety.

## **TECHNICAL DATA**

| Material              | Polycarbonate |
|-----------------------|---------------|
| Depth                 | 5 mm          |
| Width                 | 480 mm        |
| Height                | 790 mm        |
| Customs tariff number | 39206100      |