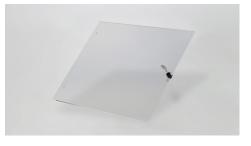

## Art.-Nr: PLX55 plexiglass cover plexiglass cover PLX55

Protect your emergency lighting system reliably from unauthorized operation – with our custom-fit Plexiglas cover!

The durable, transparent protective hood safeguards control elements from tampering and accidental activation without obstructing the view of indicators or control lights. Ideal for public areas, technical rooms, or industrial environments – easy to install, maximum safety.

## **TECHNICAL DATA**

| Material              | Polycarbonate |
|-----------------------|---------------|
| Depth                 | 5 mm          |
| Width                 | 480 mm        |
| Height                | 395 mm        |
| Weight                | kg            |
| Customs tariff number | 39206100      |