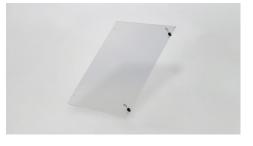

## Art.-Nr: PLX90 plexiglass cover plexiglass cover PLX90

Protect your emergency lighting system reliably from unauthorized operation – with our custom-fit Plexiglas cover!

The durable, transparent protective hood safeguards control elements from tampering and accidental activation without obstructing the view of indicators or control lights. Ideal for public areas, technical rooms, or industrial environments – easy to install, maximum safety.

## **TECHNICAL DATA**

| Material              | Polycarbonate |
|-----------------------|---------------|
| Depth                 | 5 mm          |
| Width                 | 480 mm        |
| Height                | 661 mm        |
| Weight                | kg            |
| Customs tariff number | 39206100      |