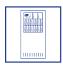

## Art.-Nr: PLXMD plexiglass cover plexiglass cover PLXMD

Protect your emergency lighting system reliably from unauthorized operation – with our custom-fit Plexiglas cover!

The durable, transparent protective hood safeguards control elements from tampering and accidental activation without obstructing the view of indicators or control lights. Ideal for public areas, technical rooms, or industrial environments – easy to install, maximum safety.