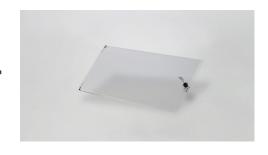

## Art.-Nr: PLXMD plexiglass cover plexiglass cover PLXMD

Protect your emergency lighting system reliably from unauthorized operation – with our custom-fit Plexiglas cover!

The durable, transparent protective hood safeguards control elements from tampering and accidental activation without obstructing the view of indicators or control lights. Ideal for public areas, technical rooms, or industrial environments – easy to install, maximum safety.

## **TECHNICAL DATA**

| Material              | Polycarbonate |
|-----------------------|---------------|
| Depth                 | 10 mm         |
| Width                 | 570 mm        |
| Height                | 260 mm        |
| Customs tariff number | 39206100      |