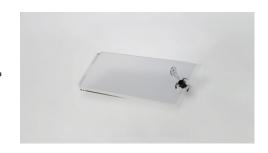

## Art.-Nr: PLXMI plexiglass cover plexiglass cover PLXMI

Protect your emergency lighting system reliably from unauthorized operation – with our custom-fit Plexiglas cover!

The durable, transparent protective hood safeguards control elements from tampering and accidental activation without obstructing the view of indicators or control lights. Ideal for public areas, technical rooms, or industrial environments – easy to install, maximum safety.

## **TECHNICAL DATA**

| Material              | Polycarbonate |
|-----------------------|---------------|
| Depth                 | 10 mm         |
| Width                 | 345 mm        |
| Height                | 130 mm        |
| Weight                | kg            |
| Customs tariff number | 39206100      |