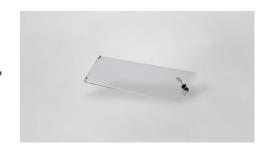

## Art.-Nr: PLXMN plexiglass cover plexiglass cover PLXMN

Protect your emergency lighting system reliably from unauthorized operation – with our custom-fit Plexiglas cover!

The durable, transparent protective hood safeguards control elements from tampering and accidental activation without obstructing the view of indicators or control lights. Ideal for public areas, technical rooms, or industrial environments – easy to install, maximum safety.

## **TECHNICAL DATA**

| Material              | Polycarbonate |
|-----------------------|---------------|
| Depth                 | 10 mm         |
| Width                 | 495 mm        |
| Height                | 130 mm        |
| Customs tariff number | 39206100      |