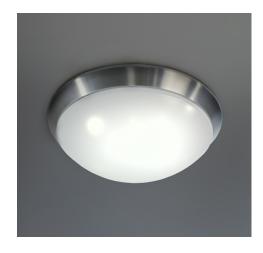

## Art.-Nr: QAW428SC-SI General light, Emergency light Self-contained Universal, SelfControl (SC), 8 h, , IP20, Aluminium, Anodised aluminium

Round aluminium LED luminaire, general-purpose luminaire with integrated safety light function for illuminating escape and emergency routes.

## **TECHNICAL DATA**

| Luminaire type         | General light, Emergency light |
|------------------------|--------------------------------|
| Mounting               | Universal                      |
| Pictograph             | No                             |
| Illuminant             | LED                            |
| Housing material       | Aluminium                      |
| Housing color          | Anodised aluminium             |
| Protection type (IP)   | IP20                           |
| Impact resistance (IK) | ≥ 3                            |
| Certification          | WEEE, CE, 5 years warranty     |
| Insulation class       | 1                              |
| Supply                 | Self-contained                 |
| Monitoring             | SelfControl (SC)               |
| Bridging time          | 8 h                            |
| Battery                | LiFePO4 3,2 V/3,3 Ah           |
| Operating mode         | Non-maintained / maintained    |
| Input voltageAC        | 230 V                          |
| Input frequency        | 50 / 60 Hz                     |
| Power max.             | 29 W                           |
| Power maintained       | 26,2 W                         |