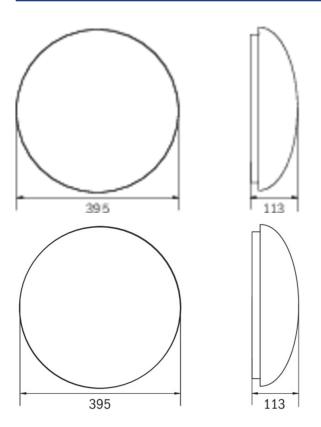

| Power non-maintained                    | 0,2 W          |
|-----------------------------------------|----------------|
| Ambient temperature maintained mode     | -5 °C to 30 °C |
| Ambient temperature non-maintained mode | -5 °C to 35 °C |
| Height                                  | 113 mm         |
| Diameter                                | 395 mm         |
| Weight                                  | 0.78           |
| Weight incl. packaging                  | 1.1            |
| Connection cross-section                | 2.5 mm²        |
| Switching input                         | Yes            |
| Emergency light blocking                | No             |
| Battery connection                      | Connector      |
| Dimming function                        | Yes            |
| Luminous flux mains                     | 2300 lm        |
| Luminous flux emergency                 | 125 lm         |
| Customs tariff number                   | 94056180       |
| EAN                                     | 4262483023259  |

## TECHNICAL DRAWING

As of: 29.04.2025 - Subject to technical changes and errors.