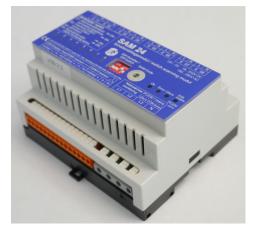

## Art.-Nr: SAM24

The switch query module SAM24 is used to transmit voltage levels of general lighting to safety lighting systems of the multiControl plus series. The evaluation of up to 8 switching inputs enables the additional switching of safety and escape sign luminaires of the safety lighting system together with the general light. An integrated 3-phase network monitor input enables the monitoring of a general light distributor.