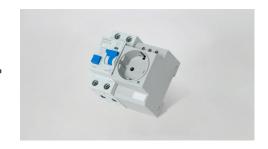

Art.-Nr: SSD service socket service socket SSD

The optional service socket provides a convenient 230 V (50 Hz) power source directly at the emergency lighting system. It is intended primarily for service technicians to connect testing devices or tools on site.

The socket is protected by a C10 circuit breaker with residual current protection (LS-FI), ensuring increased safety during maintenance work.

More information www.rp-group.com/en/item/SSD

## **TECHNICAL DATA**

| Housing color         | Light grey      |
|-----------------------|-----------------|
| Power consumption     | 3,9 W           |
| Temperature range     | -20 °C to 60 °C |
| Depth                 | 86 mm           |
| Width                 | 80 mm           |
| Height                | 74 mm           |
| Weight                | 0.35 kg         |
| Customs tariff number | 85389091        |