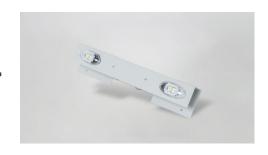

## Art.-Nr: SSIB cabinet interior lighting cabinet interior lighting SSIB

This compact LED interior lighting unit is mounted in the top section of the enclosure and provides optimal illumination with two powerful 1-watt LEDs. It is automatically activated via a limit switch – the light turns on immediately when the cabinet door is opened. Ideal for maintenance, inspection, and safe operation, even in low-light conditions.

## **TECHNICAL DATA**

| Material              | Steel sheet |
|-----------------------|-------------|
| Housing color         | Light grey  |
| Depth                 | 50 mm       |
| Width                 | 250 mm      |
| Height                | 39 mm       |
| Customs tariff number | 85389091    |