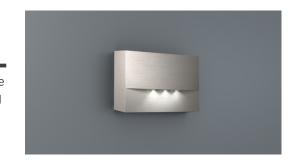

## Emergency luminaire Art.-No.: WAF028SC-E

LED emergency luminaire for surface wall mounting for the lighting of escape and rescue routes according to DIN EN 60598-1, DIN EN 60598-2-22 and DIN EN 1838. It is harmonized with the design of the WEF or WER recessed wall luminaires and fit together with the exit signs of the A-series.