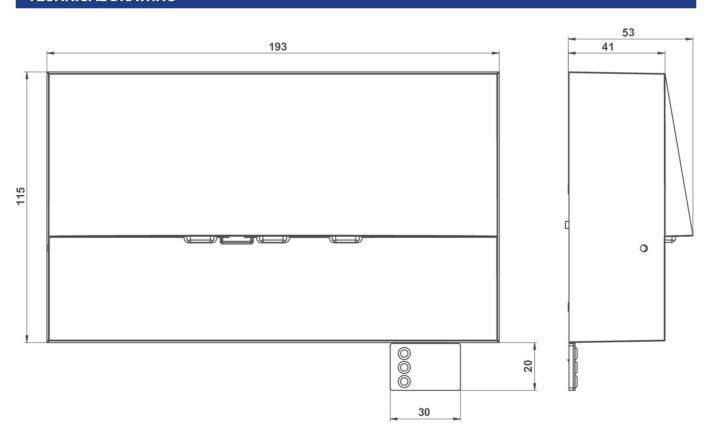

## **TECHNICAL DRAWING**

State: 25.02.2024 - Subject to technical changes

## **TECHNICAL DATA**

| Luminaire type                          | Emergency luminaire            |
|-----------------------------------------|--------------------------------|
| Mounting                                | Wall mounted                   |
| Pictograph                              | No                             |
| Illuminant                              | LED                            |
| Housing material                        | Zinc die casting               |
| Colour                                  | Stainless steel look           |
| Mechanical rating IP                    | 20                             |
| Impact resistance IK                    | 4                              |
| Protection class                        | 2                              |
| Supply                                  | Single battery                 |
| Monitoring                              | Self-Control                   |
| Operation time                          | 8 h                            |
| Battery                                 | 4,8V/2,0Ah NiMH                |
| Operation mode                          | maintained/non-maintained mode |
| Input Voltage AC                        | 230 V                          |
| Input Frequency Hz                      | 50 / 60 Hz                     |
| Power consumption max.                  | 5 W                            |
| Power consumption maintained            | 3,6 W                          |
| Power consumption non-maintained        | 0,35 W                         |
| Ambient temperature maintained mode     | -5 °C / 35 °C                  |
| Ambient temperature non-maintained mode | -5 °C / 40 °C                  |
| Length                                  | 53 mm                          |
| Width                                   | 193 mm                         |
| Height                                  | 115 mm                         |
| Weight                                  | 0.19 kg                        |