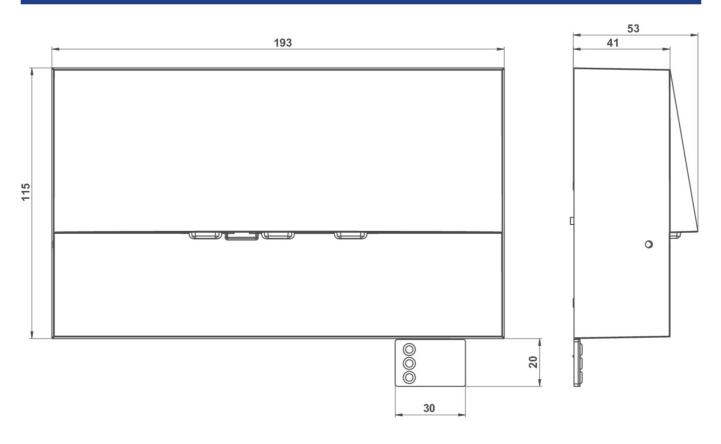

## **TECHNICAL DRAWING**

## **TECHNICAL DATA**

| Emorgonov luminaira            |
|--------------------------------|
| Emergency luminaire            |
| Wall mounted                   |
| No                             |
| LED                            |
| Zinc die-cast                  |
| RAL 9003                       |
| 20                             |
| 4                              |
| 2                              |
| Single battery                 |
| Self-Control                   |
| 8 h                            |
| 4,8V/2,0Ah NiMH                |
| maintained/non-maintained mode |
| 230 V                          |
| 50 / 60 Hz                     |
| 5 W                            |
| 3,6 W                          |
| 0,35 W                         |
| -5 °C / 35 °C                  |
| -5 °C / 40 °C                  |
| 193 mm                         |
| 53 mm                          |
| 115 mm                         |
| 0.19 kg                        |
|                                |