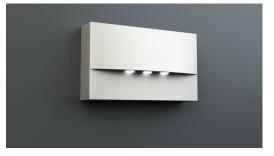

## Emergency luminaire Art.-No.: WAF028SC

LED emergency luminaire for surface wall mounting for the lighting of escape and rescue routes according to DIN EN 60598-1, DIN EN 60598-2-22 and DIN EN 1838. It is harmonized with the design of the WEF or WER recessed wall luminaires and fit together with the exit signs of the A-series.