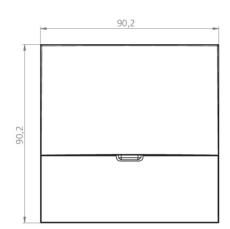

## TECHNICAL DRAWING

| Ambient temperature non-maintained mode | -5 °C / 40 °C |
|-----------------------------------------|---------------|
| Length                                  | 20 mm         |
| Width                                   | 90 mm         |
| Height                                  | 90 mm         |
| Install. dim. diameter                  | 68 mm         |
| Weight                                  | 0.45 kg       |
| Weight incl. Packaging                  | 0.58 kg       |
| Connection cross-section                | 2.5 mm        |
| Switching input L'                      | Yes           |
| Emergency light blocking                | Yes           |
| Battery connector                       | Plug          |
| Dimming function                        | Yes           |
| Luminous flux mains mode                | 140 lm        |
| Luminous flux emergency mode            | 140 lm        |
| Customs tariff number                   | 94056180      |
| Coutry of origin                        | Germany       |
| EAN                                     | 4260682144249 |