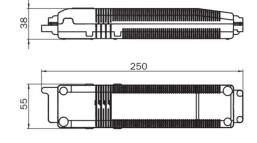

## TECHNICAL DRAWING

| Ambient temperature non-maintained mode | -5 °C / 40 °C |
|-----------------------------------------|---------------|
| Length                                  | 20 mm         |
| Width                                   | 90 mm         |
| Height                                  | 90 mm         |
| Install. dim. diameter                  | 68 mm         |
| Weight                                  | 0.45 kg       |
| Weight incl. Packaging                  | 0.58 kg       |
| Connection cross-section                | 2.5 mm        |
| Switching input L'                      | Yes           |
| Emergency light blocking                | Yes           |
| Battery connector                       | Plug          |
| Dimming function                        | Yes           |
| Luminous flux mains mode                | 140 lm        |
| Luminous flux emergency mode            | 140 lm        |
| Customs tariff number                   | 94056180      |
| Coutry of origin                        | Germany       |
| EAN                                     | 4260682144249 |