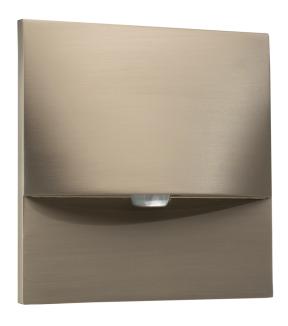

## Emergency luminaire Art.-No.: WER021SC-E

LED emergency luminaire for wall installation for the lighting of escape and rescue routes according to DIN EN 60598-1, DIN EN 605982-22 and DIN EN 1838. This recessed luminaire is designed for installation in conventional jacks. The mounting frame can be aligned with the jack. The zinc-aluminum cover is locked without externally visible fastening. Through the status LED wich is incorporated in the lens the harmony of the housing is not interrupted.