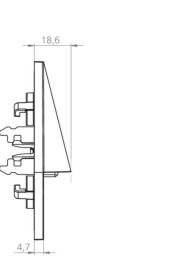

## TECHNICAL DRAWING

| Ambient temperature non-maintained mode | -5 °C / 40 °C |
|-----------------------------------------|---------------|
| Length                                  | 20 mm         |
| Width                                   | 90 mm         |
| Height                                  | 90 mm         |
| Install. dim. diameter                  | 68 mm         |
| Weight                                  | 0.45 kg       |
| Weight incl. Packaging                  | 0.58 kg       |
| Connection cross-section                | 2.5 mm        |
| Switching input L'                      | Yes           |
| Emergency light blocking                | Yes           |
| Battery connector                       | Plug          |
| Dimming function                        | Yes           |
| Luminous flux mains mode                | 140 lm        |
| Luminous flux emergency mode            | 140 lm        |
| Customs tariff number                   | 94056180      |
| Coutry of origin                        | Germany       |
| EAN                                     | 4260682144249 |