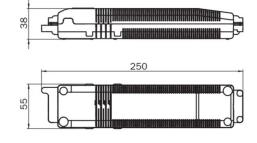

diameter                  | 68 mm         |
| Weight                                  | 0.45 kg       |
| Weight incl. Packaging                  | 0.58 kg       |
| Connection cross-section                | 2.5 mm        |
| Switching input L'                      | Yes           |
| Emergency light blocking                | Yes           |
| Battery connector                       | Plug          |
| Dimming function                        | Yes           |
| Luminous flux mains mode                | 140 lm        |
| Luminous flux emergency mode            | 140 lm        |
| Customs tariff number                   | 94056180      |
| Coutry of origin                        | Germany       |
| EAN                                     | 4260682144218 |





## TECHNICAL DRAWING