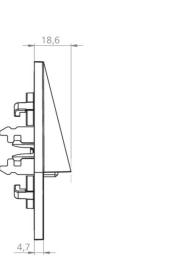

## TECHNICAL DRAWING

| Power consumption non-maintained        | 0,35 W        |
|-----------------------------------------|---------------|
| Ambient temperature maintained mode     | -5 °C / 40 °C |
| Ambient temperature non-maintained mode | -5 °C / 40 °C |
| Length                                  | 90 mm         |
| Width                                   | 19 mm         |
| Height                                  | 90 mm         |
| Install. dim. diameter                  | 68 mm         |
| Weight                                  | 0.45 kg       |
| Weight incl. Packaging                  | 0.58 kg       |
| Connection cross-section                | 2.5 mm        |
| Switching input L'                      | Yes           |
| Emergency light blocking                | Yes           |
| Battery connector                       | Plug          |
| Dimming function                        | Yes           |
| Luminous flux mains mode                | 140 lm        |
| Luminous flux emergency mode            | 140 lm        |
| Customs tariff number                   | 94056180      |
| Coutry of origin                        | Germany       |
| EAN                                     | 4260682144218 |