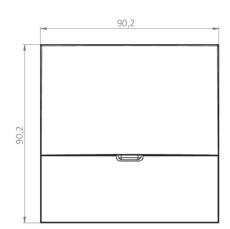

## TECHNICAL DRAWING

| Power consumption non-maintained        | 0,35 W        |
|-----------------------------------------|---------------|
| Ambient temperature maintained mode     | -5 °C / 40 °C |
| Ambient temperature non-maintained mode | -5 °C / 40 °C |
| Length                                  | 90 mm         |
| Width                                   | 19 mm         |
| Height                                  | 90 mm         |
| Install. dim. diameter                  | 68 mm         |
| Weight                                  | 0.45 kg       |
| Weight incl. Packaging                  | 0.58 kg       |
| Connection cross-section                | 2.5 mm        |
| Switching input L'                      | Yes           |
| Emergency light blocking                | Yes           |
| Battery connector                       | Plug          |
| Dimming function                        | Yes           |
| Luminous flux mains mode                | 140 lm        |
| Luminous flux emergency mode            | 140 lm        |
| Customs tariff number                   | 94056180      |
| Coutry of origin                        | Germany       |
| EAN                                     | 4260682144218 |