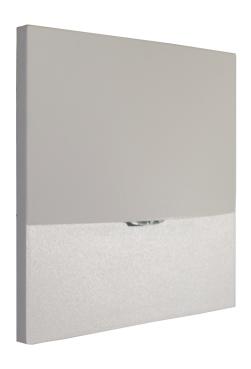

## Emergency luminaire Art.-No.: WER021SC

LED emergency luminaire for wall installation for the lighting of escape and rescue routes according to DIN EN 60598-1, DIN EN 605982-22 and DIN EN 1838. This recessed luminaire is designed for installation in conventional jacks. The mounting frame can be aligned with the jack. The zinc-aluminum cover is locked without externally visible fastening. Through the status LED wich is incorporated in the lens the harmony of the housing is not interrupted.