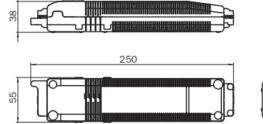

meter                  | 68 mm         |
| Weight                                  | 0.51 kg       |
| Weight incl. Packaging                  | 0.64 kg       |
| Connection cross-section                | 1.5 mm        |
| Switching input L'                      | Yes           |
| Emergency light blocking                | Yes           |
| Battery connector                       | Clamp         |
| Dimming function                        | No            |
| Luminous flux mains mode                | 140 lm        |
| Luminous flux emergency mode            | 140 lm        |
| Customs tariff number                   | 94056180      |
| Coutry of origin                        | Germany       |
| EAN                                     | 4260659564070 |





## **TECHNICAL DRAWING**