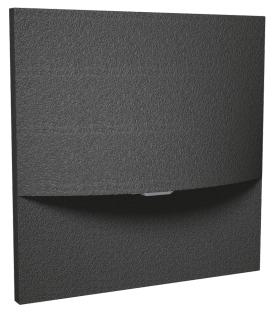

## Emergency luminaire Art.-No.: WER021WL-AZ

LED emergency luminaire for wall installation for the lighting of escape and rescue routes according to DIN EN 60598-1, DIN EN 605982-22 and DIN EN 1838. This recessed luminaire is designed for installation in conventional jacks. The mounting frame can be aligned with the jack. The zinc-aluminum cover is locked without externally visible fastening. Through the status LED wich is incorporated in the lens the harmony of the housing is not interrupted.