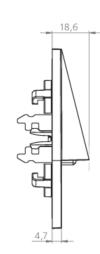

m. diameter                  | 68 mm         |
| Weight                                  | 0.51 kg       |
| Weight incl. Packaging                  | 0.64 kg       |
| Connection cross-section                | 1.5 mm        |
| Switching input L'                      | Yes           |
| Emergency light blocking                | Yes           |
| Battery connector                       | Clamp         |
| Dimming function                        | No            |
| Luminous flux mains mode                | 140 lm        |
| Luminous flux emergency mode            | 140 lm        |
| Customs tariff number                   | 94056180      |
| Coutry of origin                        | Germany       |
| EAN                                     | 4260659564070 |





## **TECHNICAL DRAWING**