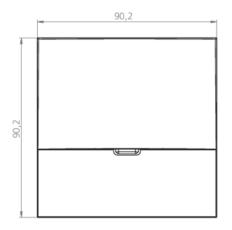

## **TECHNICAL DRAWING**

| Power consumption non-maintained        | 3,8 W         |
|-----------------------------------------|---------------|
| Ambient temperature maintained mode     | -5 °C / 40 °C |
| Ambient temperature non-maintained mode | -5 °C / 40 °C |
| Length                                  | 20 mm         |
| Width                                   | 90 mm         |
| Height                                  | 90 mm         |
| Install. dim. diameter                  | 68 mm         |
| Weight                                  | 0.51 kg       |
| Weight incl. Packaging                  | 0.64 kg       |
| Connection cross-section                | 1.5 mm        |
| Switching input L'                      | Yes           |
| Emergency light blocking                | Yes           |
| Battery connector                       | Clamp         |
| Dimming function                        | No            |
| Luminous flux mains mode                | 140 lm        |
| Luminous flux emergency mode            | 140 lm        |
| Customs tariff number                   | 94056180      |
| Coutry of origin                        | Germany       |
| EAN                                     | 4260659564070 |