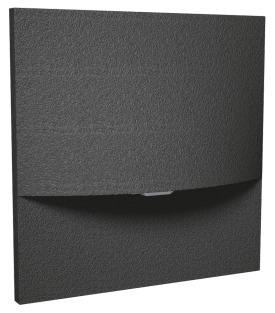

## Emergency luminaire Art.-No.: WER023SC-AZ

LED emergency luminaire for wall installation for the lighting of escape and rescue routes according to DIN EN 60598-1, DIN EN 605982-22 and DIN EN 1838. This recessed luminaire is designed for installation in conventional jacks. The mounting frame can be aligned with the jack. The zinc-aluminum cover is locked without externally visible fastening. Through the status LED wich is incorporated in the lens the harmony of the housing is not interrupted.