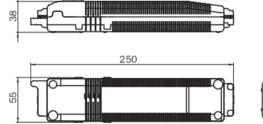

meter                  | 68 mm         |
| Weight                                  | 0.45 kg       |
| Weight incl. Packaging                  | 0.58 kg       |
| Connection cross-section                | 2.5 mm        |
| Switching input L'                      | Yes           |
| Emergency light blocking                | Yes           |
| Battery connector                       | Plug          |
| Dimming function                        | Yes           |
| Luminous flux mains mode                | 140 lm        |
| Luminous flux emergency mode            | 140 lm        |
| Customs tariff number                   | 94056180      |
| Coutry of origin                        | Germany       |
| EAN                                     | 4260659564087 |





## **TECHNICAL DRAWING**