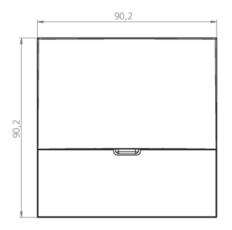

dim. diameter                  | 68 mm         |
| Weight                                  | 0.45 kg       |
| Weight incl. Packaging                  | 0.58 kg       |
| Connection cross-section                | 2.5 mm        |
| Switching input L'                      | Yes           |
| Emergency light blocking                | Yes           |
| Battery connector                       | Plug          |
| Dimming function                        | Yes           |
| Luminous flux mains mode                | 140 lm        |
| Luminous flux emergency mode            | 140 lm        |
| Customs tariff number                   | 94056180      |
| Coutry of origin                        | Germany       |
| EAN                                     | 4260659564087 |





## **TECHNICAL DRAWING**