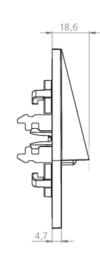

m. diameter                  | 68 mm         |
| Weight                                  | 0.45 kg       |
| Weight incl. Packaging                  | 0.58 kg       |
| Connection cross-section                | 2.5 mm        |
| Switching input L'                      | Yes           |
| Emergency light blocking                | Yes           |
| Battery connector                       | Plug          |
| Dimming function                        | Yes           |
| Luminous flux mains mode                | 140 lm        |
| Luminous flux emergency mode            | 140 lm        |
| Customs tariff number                   | 94056180      |
| Coutry of origin                        | Germany       |
| EAN                                     | 4260659564087 |





## **TECHNICAL DRAWING**