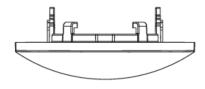

iameter                  | 68 mm         |
| Weight                                  | 0.45 kg       |
| Weight incl. Packaging                  | 0.58 kg       |
| Connection cross-section                | 2.5 mm        |
| Switching input L'                      | Yes           |
| Emergency light blocking                | Yes           |
| Battery connector                       | Plug          |
| Dimming function                        | Yes           |
| Luminous flux mains mode                | 140 lm        |
| Luminous flux emergency mode            | 140 lm        |
| Customs tariff number                   | 94056180      |
| Coutry of origin                        | Germany       |
| EAN                                     | 4260659564087 |





## **TECHNICAL DRAWING**