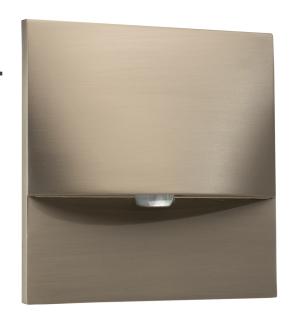

## Emergency luminaire Art.-No.: WER023SC-E

LED emergency luminaire for wall installation for the lighting of escape and rescue routes according to DIN EN 60598-1, DIN EN 605982-22 and DIN EN 1838. This recessed luminaire is designed for installation in conventional jacks. The mounting frame can be aligned with the jack. The zinc-aluminum cover is locked without externally visible fastening. Through the status LED wich is incorporated in the lens the harmony of the housing is not interrupted.