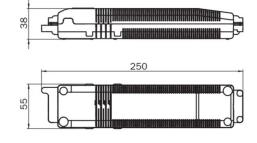

## TECHNICAL DRAWING

## **TECHNICAL DATA**

| Luminaire type                      | Emergency luminaire            |
|-------------------------------------|--------------------------------|
| Mounting                            | Recessed wall                  |
| Pictograph                          | No                             |
| Illuminant                          | LED                            |
| Housing material                    | Zinc die-cast                  |
| Colour                              | Stainless steel look           |
| Mechanical rating IP                | 20                             |
| Impact resistance IK                | ≥ 3                            |
| Protection class                    | 2                              |
| Supply                              | Single battery                 |
| Monitoring                          | Self-Control                   |
| Operation time                      | 3 h                            |
| Battery                             | 4,8V/2,0Ah NiMH                |
| Operation mode                      | maintained/non-maintained mode |
| Input Voltage AC                    | 230 V                          |
| Input Frequency Hz                  | 50 / 60 Hz                     |
| Power consumption max.              | 3,1 W                          |
| Power consumption maintained        | 1,7 W                          |
| Power consumption non-maintained    | 0,35 W                         |
| Ambient temperature maintained mode | -5 °C / 40 °C                  |

| Ambient temperature non-maintained mode | -5 °C / 40 °C |
|-----------------------------------------|---------------|
| Length                                  | 20 mm         |
| Width                                   | 90 mm         |
| Height                                  | 90 mm         |
| Install. dim. diameter                  | 68 mm         |
| Weight                                  | 0.45 kg       |
| Weight incl. Packaging                  | 0.58 kg       |
| Connection cross-section                | 2.5 mm        |
| Switching input L'                      | Yes           |
| Emergency light blocking                | Yes           |
| Battery connector                       | Plug          |
| Dimming function                        | Yes           |
| Luminous flux mains mode                | 140 lm        |
| Luminous flux emergency mode            | 140 lm        |
| Customs tariff number                   | 94056180      |
| Coutry of origin                        | Germany       |
| EAN                                     | 4260682147318 |