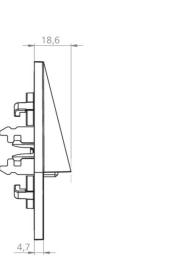

| Ambient temperature non-maintained mode | -5 °C / 40 °C |
|-----------------------------------------|---------------|
| Length                                  | 20 mm         |
| Width                                   | 90 mm         |
| Height                                  | 90 mm         |
| Install. dim. diameter                  | 68 mm         |
| Weight                                  | 0.45 kg       |
| Weight incl. Packaging                  | 0.58 kg       |
| Connection cross-section                | 2.5 mm        |
| Switching input L'                      | Yes           |
| Emergency light blocking                | Yes           |
| Battery connector                       | Plug          |
| Dimming function                        | Yes           |
| Luminous flux mains mode                | 140 lm        |
| Luminous flux emergency mode            | 140 lm        |
| Customs tariff number                   | 94056180      |
| Coutry of origin                        | Germany       |
| EAN                                     | 4260682147318 |

## TECHNICAL DRAWING