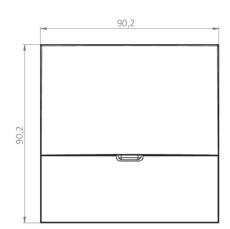

| Ambient temperature non-maintained mode | -5 °C / 40 °C |
|-----------------------------------------|---------------|
| Length                                  | 20 mm         |
| Width                                   | 90 mm         |
| Height                                  | 90 mm         |
| Install. dim. diameter                  | 68 mm         |
| Weight                                  | 0.45 kg       |
| Weight incl. Packaging                  | 0.58 kg       |
| Connection cross-section                | 2.5 mm        |
| Switching input L'                      | Yes           |
| Emergency light blocking                | Yes           |
| Battery connector                       | Plug          |
| Dimming function                        | Yes           |
| Luminous flux mains mode                | 140 lm        |
| Luminous flux emergency mode            | 140 lm        |
| Customs tariff number                   | 94056180      |
| Coutry of origin                        | Germany       |
| EAN                                     | 4260682147318 |

## TECHNICAL DRAWING