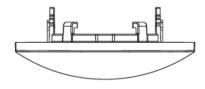

| 0.45 kg       |
| Weight incl. Packaging                  | 0.58 kg       |
| Connection cross-section                | 2.5 mm        |
| Switching input L'                      | Yes           |
| Emergency light blocking                | Yes           |
| Battery connector                       | Plug          |
| Dimming function                        | Yes           |
| Luminous flux mains mode                | 140 lm        |
| Luminous flux emergency mode            | 140 lm        |
| Customs tariff number                   | 94056180      |
| Coutry of origin                        | Germany       |
| EAN                                     | 4260349829946 |
|                                         |               |





## **TECHNICAL DRAWING**