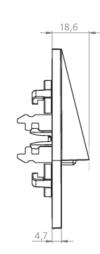

## **TECHNICAL DRAWING**

| Power consumption non-maintained        | 0,35 W        |
|-----------------------------------------|---------------|
| Ambient temperature maintained mode     | -5 °C / 40 °C |
| Ambient temperature non-maintained mode | -5 °C / 40 °C |
| Length                                  | 90 mm         |
| Width                                   | 19 mm         |
| Height                                  | 90 mm         |
| Install. dim. diameter                  | 68 mm         |
| Weight                                  | 0.45 kg       |
| Weight incl. Packaging                  | 0.58 kg       |
| Connection cross-section                | 2.5 mm        |
| Switching input L'                      | Yes           |
| Emergency light blocking                | Yes           |
| Battery connector                       | Plug          |
| Dimming function                        | Yes           |
| Luminous flux mains mode                | 140 lm        |
| Luminous flux emergency mode            | 140 lm        |
| Customs tariff number                   | 94056180      |
| Coutry of origin                        | Germany       |
| EAN                                     | 4260349829946 |
|                                         |               |