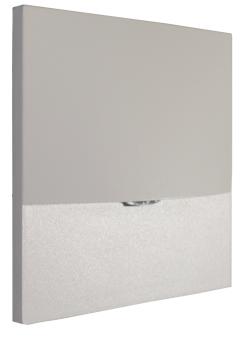

## Emergency luminaire Art.-No.: WER023SC

LED emergency luminaire for wall installation for the lighting of escape and rescue routes according to DIN EN 60598-1, DIN EN 605982-22 and DIN EN 1838. This recessed luminaire is designed for installation in conventional jacks. The mounting frame can be aligned with the jack. The zinc-aluminum cover is locked without externally visible fastening. Through the status LED wich is incorporated in the lens the harmony of the housing is not interrupted.