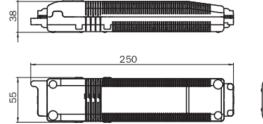

## **TECHNICAL DRAWING**

| Power consumption non-maintained        | 0,35 W        |
|-----------------------------------------|---------------|
| Ambient temperature maintained mode     | -5 °C / 40 °C |
| Ambient temperature non-maintained mode | -5 °C / 40 °C |
| Length                                  | 90 mm         |
| Width                                   | 19 mm         |
| Height                                  | 90 mm         |
| Install. dim. diameter                  | 68 mm         |
| Weight                                  | 0.45 kg       |
| Weight incl. Packaging                  | 0.58 kg       |
| Connection cross-section                | 2.5 mm        |
| Switching input L'                      | Yes           |
| Emergency light blocking                | Yes           |
| Battery connector                       | Plug          |
| Dimming function                        | Yes           |
| Luminous flux mains mode                | 140 lm        |
| Luminous flux emergency mode            | 140 lm        |
| Customs tariff number                   | 94056180      |
| Coutry of origin                        | Germany       |
| EAN                                     | 4260349829946 |
|                                         |               |