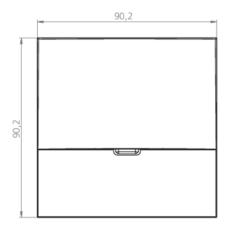

| 0.45 kg       |
| Weight incl. Packaging                  | 0.58 kg       |
| Connection cross-section                | 2.5 mm        |
| Switching input L'                      | Yes           |
| Emergency light blocking                | Yes           |
| Battery connector                       | Plug          |
| Dimming function                        | Yes           |
| Luminous flux mains mode                | 140 lm        |
| Luminous flux emergency mode            | 140 lm        |
| Customs tariff number                   | 94056180      |
| Coutry of origin                        | Germany       |
| EAN                                     | 4260349829946 |
|                                         |               |





## **TECHNICAL DRAWING**