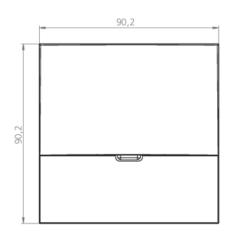

## **TECHNICAL DATA**

| Ambient temperature maintained mode     | -5 °C / 40 °C |
|-----------------------------------------|---------------|
| Ambient temperature non-maintained mode | -5 °C / 40 °C |
| Length                                  | 20 mm         |
| Width                                   | 90 mm         |
| Height                                  | 90 mm         |
| Install. dim. diameter                  | 68 mm         |
| Weight                                  | 0.45 kg       |
| Weight incl. Packaging                  | 0.58 kg       |
| Connection cross-section                | 2.5 mm        |
| Switching input L'                      | Yes           |
| Emergency light blocking                | Yes           |
| Battery connector                       | Plug          |
| Dimming function                        | Yes           |
| Luminous flux mains mode                | 140 lm        |
| Luminous flux emergency mode            | 120 lm        |
| Customs tariff number                   | 94056180      |
| Coutry of origin                        | Germany       |
| EAN                                     | 4260659564094 |

## TECHNICAL DRAWING