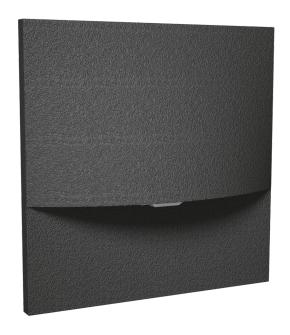

## Emergency luminaire Art.-No.: WER028SC-AZ

LED emergency luminaire for wall installation for the lighting of escape and rescue routes according to DIN EN 60598-1, DIN EN 605982-22 and DIN EN 1838. This recessed luminaire is designed for installation in conventional jacks. The mounting frame can be aligned with the jack. The zinc-aluminum cover is locked without externally visible fastening. Through the status LED wich is incorporated in the lens the harmony of the housing is not interrupted.