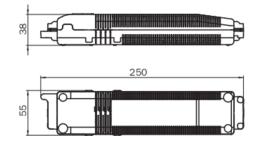

m. diameter                  | 68 mm         |
| Weight                                  | 0.45 kg       |
| Weight incl. Packaging                  | 0.58 kg       |
| Connection cross-section                | 2.5 mm        |
| Switching input L'                      | Yes           |
| Emergency light blocking                | Yes           |
| Battery connector                       | Plug          |
| Dimming function                        | Yes           |
| Luminous flux mains mode                | 140 lm        |
| Luminous flux emergency mode            | 120 lm        |
| Customs tariff number                   | 94056180      |
| Coutry of origin                        | Germany       |
| EAN                                     | 4260659564094 |





## TECHNICAL DRAWING