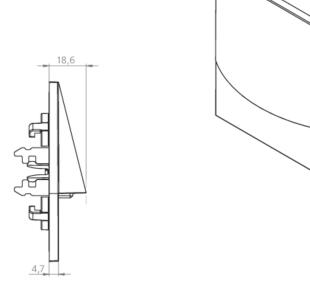

dim. diameter                  | 68 mm         |
| Weight                                  | 0.45 kg       |
| Weight incl. Packaging                  | 0.58 kg       |
| Connection cross-section                | 2.5 mm        |
| Switching input L'                      | Yes           |
| Emergency light blocking                | Yes           |
| Battery connector                       | Plug          |
| Dimming function                        | Yes           |
| Luminous flux mains mode                | 140 lm        |
| Luminous flux emergency mode            | 120 lm        |
| Customs tariff number                   | 94056180      |
| Coutry of origin                        | Germany       |
| EAN                                     | 4260659564094 |





## TECHNICAL DRAWING