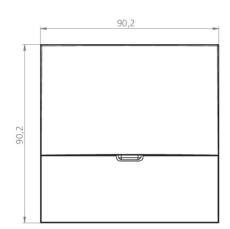

| Ambient temperature non-maintained mode | -5 °C / 40 °C |
|-----------------------------------------|---------------|
| Length                                  | 20 mm         |
| Width                                   | 90 mm         |
| Height                                  | 90 mm         |
| Install. dim. diameter                  | 68 mm         |
| Weight                                  | 0.45 kg       |
| Weight incl. Packaging                  | 0.58 kg       |
| Connection cross-section                | 2.5 mm        |
| Switching input L'                      | Yes           |
| Emergency light blocking                | Yes           |
| Battery connector                       | Plug          |
| Dimming function                        | Yes           |
| Luminous flux mains mode                | 140 lm        |
| Luminous flux emergency mode            | 120 lm        |
| Customs tariff number                   | 94056180      |
| Coutry of origin                        | Germany       |
| EAN                                     | 4260682147349 |

## TECHNICAL DRAWING