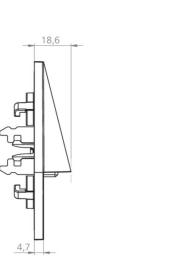

| Ambient temperature non-maintained mode | -5 °C / 40 °C |
|-----------------------------------------|---------------|
| Length                                  | 20 mm         |
| Width                                   | 90 mm         |
| Height                                  | 90 mm         |
| Install. dim. diameter                  | 68 mm         |
| Weight                                  | 0.45 kg       |
| Weight incl. Packaging                  | 0.58 kg       |
| Connection cross-section                | 2.5 mm        |
| Switching input L'                      | Yes           |
| Emergency light blocking                | Yes           |
| Battery connector                       | Plug          |
| Dimming function                        | Yes           |
| Luminous flux mains mode                | 140 lm        |
| Luminous flux emergency mode            | 120 lm        |
| Customs tariff number                   | 94056180      |
| Coutry of origin                        | Germany       |
| EAN                                     | 4260682147349 |

## TECHNICAL DRAWING