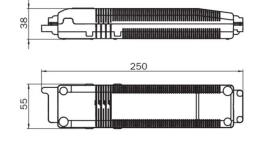

## TECHNICAL DRAWING

| Ambient temperature non-maintained mode | -5 °C / 40 °C |
|-----------------------------------------|---------------|
| Length                                  | 20 mm         |
| Width                                   | 90 mm         |
| Height                                  | 90 mm         |
| Install. dim. diameter                  | 68 mm         |
| Weight                                  | 0.45 kg       |
| Weight incl. Packaging                  | 0.58 kg       |
| Connection cross-section                | 2.5 mm        |
| Switching input L'                      | Yes           |
| Emergency light blocking                | Yes           |
| Battery connector                       | Plug          |
| Dimming function                        | Yes           |
| Luminous flux mains mode                | 140 lm        |
| Luminous flux emergency mode            | 120 lm        |
| Customs tariff number                   | 94056180      |
| Coutry of origin                        | Germany       |
| EAN                                     | 4260682147349 |