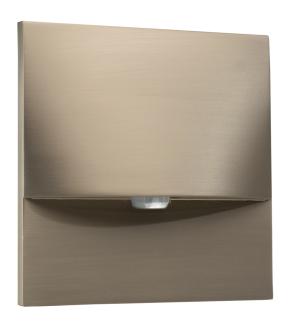

## Emergency luminaire Art.-No.: WER028SC-E

LED emergency luminaire for wall installation for the lighting of escape and rescue routes according to DIN EN 60598-1, DIN EN 605982-22 and DIN EN 1838. This recessed luminaire is designed for installation in conventional jacks. The mounting frame can be aligned with the jack. The zinc-aluminum cover is locked without externally visible fastening. Through the status LED wich is incorporated in the lens the harmony of the housing is not interrupted.