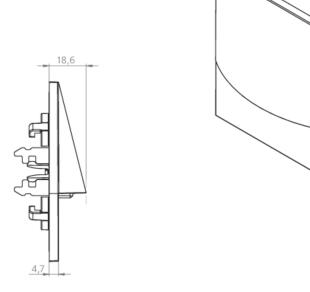

## TECHNICAL DRAWING

| Power consumption non-maintained        | 0,35 W        |
|-----------------------------------------|---------------|
| Ambient temperature maintained mode     | -5 °C / 40 °C |
| Ambient temperature non-maintained mode | -5 °C / 40 °C |
| Length                                  | 90 mm         |
| Width                                   | 19 mm         |
| Height                                  | 90 mm         |
| Install. dim. diameter                  | 68 mm         |
| Weight                                  | 0.45 kg       |
| Weight incl. Packaging                  | 0.58 kg       |
| Connection cross-section                | 2.5 mm        |
| Switching input L'                      | Yes           |
| Emergency light blocking                | Yes           |
| Battery connector                       | Plug          |
| Dimming function                        | Yes           |
| Luminous flux mains mode                | 140 lm        |
| Luminous flux emergency mode            | 120 lm        |
| Customs tariff number                   | 94056180      |
| Coutry of origin                        | Germany       |
| EAN                                     | 4260349829953 |