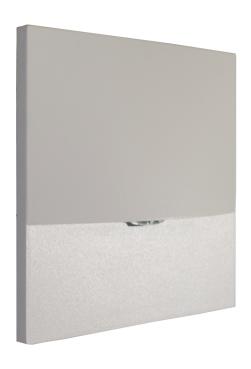

## Emergency luminaire Art.-No.: WER028SC

LED emergency luminaire for wall installation for the lighting of escape and rescue routes according to DIN EN 60598-1, DIN EN 605982-22 and DIN EN 1838. This recessed luminaire is designed for installation in conventional jacks. The mounting frame can be aligned with the jack. The zinc-aluminum cover is locked without externally visible fastening. Through the status LED wich is incorporated in the lens the harmony of the housing is not interrupted.