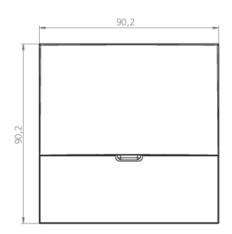

## TECHNICAL DRAWING

| Power consumption non-maintained        | 0,35 W        |
|-----------------------------------------|---------------|
| Ambient temperature maintained mode     | -5 °C / 40 °C |
| Ambient temperature non-maintained mode | -5 °C / 40 °C |
| Length                                  | 90 mm         |
| Width                                   | 19 mm         |
| Height                                  | 90 mm         |
| Install. dim. diameter                  | 68 mm         |
| Weight                                  | 0.45 kg       |
| Weight incl. Packaging                  | 0.58 kg       |
| Connection cross-section                | 2.5 mm        |
| Switching input L'                      | Yes           |
| Emergency light blocking                | Yes           |
| Battery connector                       | Plug          |
| Dimming function                        | Yes           |
| Luminous flux mains mode                | 140 lm        |
| Luminous flux emergency mode            | 120 lm        |
| Customs tariff number                   | 94056180      |
| Coutry of origin                        | Germany       |
| EAN                                     | 4260349829953 |