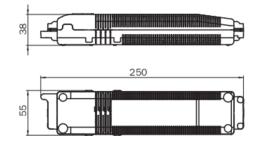

## TECHNICAL DRAWING

| Power consumption non-maintained        | 0,35 W        |
|-----------------------------------------|---------------|
| Ambient temperature maintained mode     | -5 °C / 40 °C |
| Ambient temperature non-maintained mode | -5 °C / 40 °C |
| Length                                  | 90 mm         |
| Width                                   | 19 mm         |
| Height                                  | 90 mm         |
| Install. dim. diameter                  | 68 mm         |
| Weight                                  | 0.45 kg       |
| Weight incl. Packaging                  | 0.58 kg       |
| Connection cross-section                | 2.5 mm        |
| Switching input L'                      | Yes           |
| Emergency light blocking                | Yes           |
| Battery connector                       | Plug          |
| Dimming function                        | Yes           |
| Luminous flux mains mode                | 140 lm        |
| Luminous flux emergency mode            | 120 lm        |
| Customs tariff number                   | 94056180      |
| Coutry of origin                        | Germany       |
| EAN                                     | 4260349829953 |