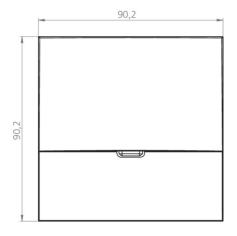

## **TECHNICAL DRAWING**

| Power consumption non-maintained        | 0 W            |
|-----------------------------------------|----------------|
| •                                       | -20 °C / 40 °C |
| Ambient temperature maintained mode     |                |
| Ambient temperature non-maintained mode | -20 °C / 40 °C |
| Length                                  | 20 mm          |
| Width                                   | 90 mm          |
| Height                                  | 90 mm          |
| Install. dim. diameter                  | 68 mm          |
| Weight                                  | 0.3 kg         |
| Weight incl. Packaging                  | 0.33 kg        |
| Connection cross-section                | 1.5 mm         |
| Switching input L'                      | No             |
| Emergency light blocking                | No             |
| Battery connector                       | None           |
| Dimming function                        | No             |
| Luminous flux mains mode                | 140 lm         |
| Luminous flux emergency mode            | 140 lm         |
| Customs tariff number                   | 94056180       |
| Coutry of origin                        | Germany        |
| EAN                                     | 4260682140845  |