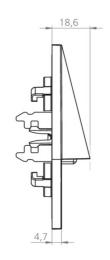

## **TECHNICAL DRAWING**

| Power consumption non-maintained        | 0 W            |
|-----------------------------------------|----------------|
| •                                       | -20 °C / 40 °C |
| Ambient temperature maintained mode     |                |
| Ambient temperature non-maintained mode | -20 °C / 40 °C |
| Length                                  | 20 mm          |
| Width                                   | 90 mm          |
| Height                                  | 90 mm          |
| Install. dim. diameter                  | 68 mm          |
| Weight                                  | 0.3 kg         |
| Weight incl. Packaging                  | 0.33 kg        |
| Connection cross-section                | 1.5 mm         |
| Switching input L'                      | No             |
| Emergency light blocking                | No             |
| Battery connector                       | None           |
| Dimming function                        | No             |
| Luminous flux mains mode                | 140 lm         |
| Luminous flux emergency mode            | 140 lm         |
| Customs tariff number                   | 94056180       |
| Coutry of origin                        | Germany        |
| EAN                                     | 4260682140845  |