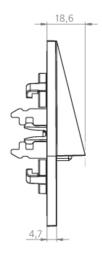

## TECHNICAL DRAWING

| Ambient temperature maintained mode     | -20 °C / 40 °C |
|-----------------------------------------|----------------|
| Ambient temperature non-maintained mode | -20 °C / 40 °C |
| Length                                  | 20 mm          |
| Width                                   | 90 mm          |
| Height                                  | 90 mm          |
| Install. dim. diameter                  | 68 mm          |
| Weight                                  | 0.3 kg         |
| Weight incl. Packaging                  | 0.33 kg        |
| Connection cross-section                | 2.5 mm         |
| Switching input L'                      | No             |
| Emergency light blocking                | No             |
| Battery connector                       | None           |
| Dimming function                        | No             |
| Luminous flux mains mode                | 140 lm         |
| Luminous flux emergency mode            | 140 lm         |
| Customs tariff number                   | 94056180       |
| Coutry of origin                        | Germany        |
| EAN                                     | 4260659564100  |