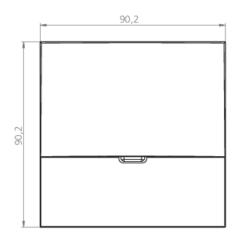

## TECHNICAL DRAWING

| Ambient temperature maintained mode     | -20 °C / 40 °C |
|-----------------------------------------|----------------|
| Ambient temperature non-maintained mode | -20 °C / 40 °C |
| Length                                  | 20 mm          |
| Width                                   | 90 mm          |
| Height                                  | 90 mm          |
| Install. dim. diameter                  | 68 mm          |
| Weight                                  | 0.3 kg         |
| Weight incl. Packaging                  | 0.33 kg        |
| Connection cross-section                | 2.5 mm         |
| Switching input L'                      | No             |
| Emergency light blocking                | No             |
| Battery connector                       | None           |
| Dimming function                        | No             |
| Luminous flux mains mode                | 140 lm         |
| Luminous flux emergency mode            | 140 lm         |
| Customs tariff number                   | 94056180       |
| Coutry of origin                        | Germany        |
| EAN                                     | 4260659564100  |