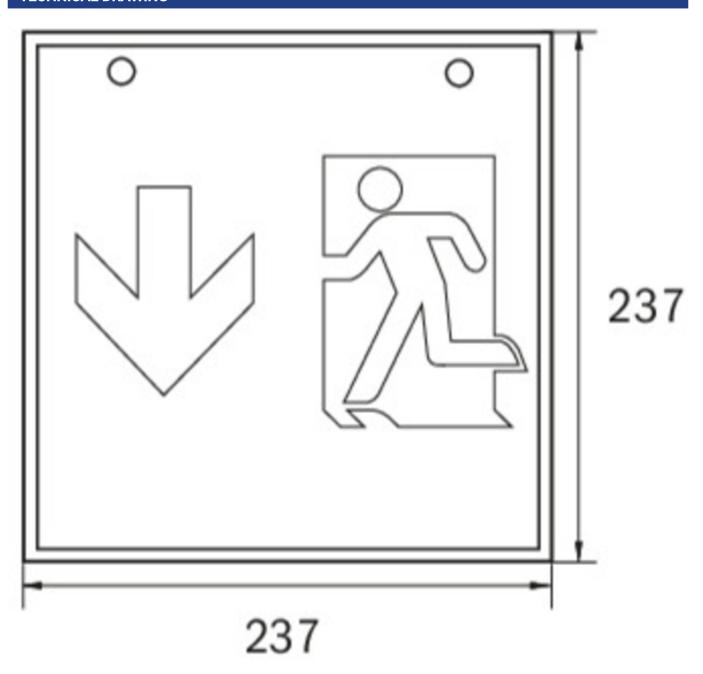

## **TECHNICAL DRAWING**

| Height                       | 237 mm        |
|------------------------------|---------------|
| Weight                       | 1.49 kg       |
| Weight incl. Packaging       | 1.63 kg       |
| Connection cross-section     | 2.5 mm        |
| Switching input L'           | Yes           |
| Emergency light blocking     | No            |
| Battery connector            | Clamp         |
| Dimming function             | Yes           |
| Luminous flux mains mode     | 150 lm        |
| Luminous flux emergency mode | 60 lm         |
| Customs tariff number        | 94056120      |
| Coutry of origin             | Germany       |
| EAN                          | 4260659564131 |