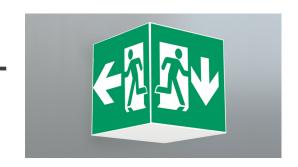

Exit sign Art.-No.: WKD011WL

This polycarbonate luminaire with its cube shape is visible from 4 directions. That makes it ideal for use with crossroads e.g. in department stores with several isles. Planning security is provided through logically predefined imprinted pictograms. LED escape route indication luminaire in accordance with DIN EN 605981, EN 60598-2-22, EN 7010 and DIN EN 1838th.