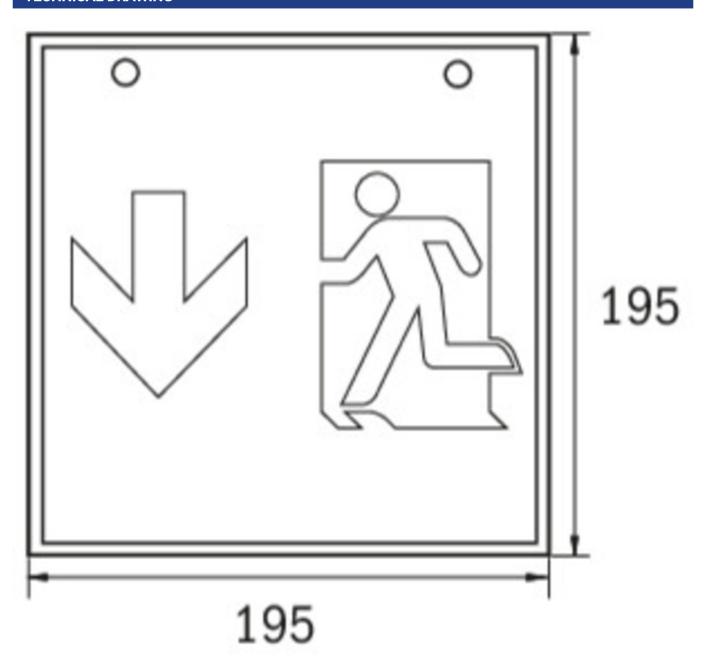

## **TECHNICAL DRAWING**

## **TECHNICAL DATA**

| Luminaire type       Exit sign         Mounting       Ceiling mounted         Viewing distance       36 m         Pictograph       Set         Illuminant       LED         Housing material       Metal         Colour       RAL 9003         Mechanical rating IP       20         Impact resistance IK       ≥ 3         Protection class       1         Supply       Single battery         Monitoring       WL - Wireless Professional         Operation time       1 h         Battery       12V/0,8Ah NiMH         Operation mode       maintained/non-maintained mode         Input Voltage AC       230 V |  |
|---------------------------------------------------------------------------------------------------------------------------------------------------------------------------------------------------------------------------------------------------------------------------------------------------------------------------------------------------------------------------------------------------------------------------------------------------------------------------------------------------------------------------------------------------------------------------------------------------------------------|--|
| Viewing distance       36 m         Pictograph       Set         Illuminant       LED         Housing material       Metal         Colour       RAL 9003         Mechanical rating IP       20         Impact resistance IK       ≥ 3         Protection class       1         Supply       Single battery         Monitoring       WL - Wireless Professional         Operation time       1 h         Battery       12V/0,8Ah NiMH         Operation mode       maintained/non-maintained mode                                                                                                                    |  |
| Pictograph       Set         Illuminant       LED         Housing material       Metal         Colour       RAL 9003         Mechanical rating IP       20         Impact resistance IK       ≥ 3         Protection class       1         Supply       Single battery         Monitoring       WL - Wireless Professional         Operation time       1 h         Battery       12V/0,8Ah NiMH         Operation mode       maintained/non-maintained mode                                                                                                                                                        |  |
| Illuminant       LED         Housing material       Metal         Colour       RAL 9003         Mechanical rating IP       20         Impact resistance IK       ≥ 3         Protection class       1         Supply       Single battery         Monitoring       WL - Wireless Professional         Operation time       1 h         Battery       12V/0,8Ah NiMH         Operation mode       maintained/non-maintained mode                                                                                                                                                                                     |  |
| Housing material       Metal         Colour       RAL 9003         Mechanical rating IP       20         Impact resistance IK       ≥ 3         Protection class       1         Supply       Single battery         Monitoring       WL - Wireless Professional         Operation time       1 h         Battery       12V/0,8Ah NiMH         Operation mode       maintained/non-maintained mode                                                                                                                                                                                                                  |  |
| Colour RAL 9003   Mechanical rating IP 20   Impact resistance IK ≥ 3   Protection class 1   Supply Single battery   Monitoring WL - Wireless Professional   Operation time 1 h   Battery 12V/0,8Ah NiMH   Operation mode maintained/non-maintained mode                                                                                                                                                                                                                                                                                                                                                             |  |
| Mechanical rating IP       20         Impact resistance IK       ≥ 3         Protection class       1         Supply       Single battery         Monitoring       WL - Wireless Professional         Operation time       1 h         Battery       12V/0,8Ah NiMH         Operation mode       maintained/non-maintained mode                                                                                                                                                                                                                                                                                     |  |
| Impact resistance IK       ≥ 3         Protection class       1         Supply       Single battery         Monitoring       WL - Wireless Professional         Operation time       1 h         Battery       12V/0,8Ah NiMH         Operation mode       maintained/non-maintained mode                                                                                                                                                                                                                                                                                                                           |  |
| Protection class  Supply  Single battery  Monitoring  WL - Wireless Professional  Operation time  1 h  Battery  12V/0,8Ah NiMH  Operation mode  maintained/non-maintained mode                                                                                                                                                                                                                                                                                                                                                                                                                                      |  |
| Supply  Monitoring  WL - Wireless Professional  Operation time  1 h  Battery  12V/0,8Ah NiMH  Operation mode  maintained/non-maintained mode                                                                                                                                                                                                                                                                                                                                                                                                                                                                        |  |
| Monitoring WL - Wireless Professional  Operation time 1 h  Battery 12V/0,8Ah NiMH  Operation mode maintained/non-maintained mode                                                                                                                                                                                                                                                                                                                                                                                                                                                                                    |  |
| Operation time 1 h  Battery 12V/0,8Ah NiMH  Operation mode maintained/non-maintained mode                                                                                                                                                                                                                                                                                                                                                                                                                                                                                                                           |  |
| Battery 12V/0,8Ah NiMH Operation mode maintained/non-maintained mode                                                                                                                                                                                                                                                                                                                                                                                                                                                                                                                                                |  |
| Operation mode maintained/non-maintained mode                                                                                                                                                                                                                                                                                                                                                                                                                                                                                                                                                                       |  |
|                                                                                                                                                                                                                                                                                                                                                                                                                                                                                                                                                                                                                     |  |
| Input Voltage AC 230 V                                                                                                                                                                                                                                                                                                                                                                                                                                                                                                                                                                                              |  |
|                                                                                                                                                                                                                                                                                                                                                                                                                                                                                                                                                                                                                     |  |
| Input Frequency Hz 50 / 60 Hz                                                                                                                                                                                                                                                                                                                                                                                                                                                                                                                                                                                       |  |
| Input Voltage DC - V                                                                                                                                                                                                                                                                                                                                                                                                                                                                                                                                                                                                |  |
| Power consumption max. 7,5 W                                                                                                                                                                                                                                                                                                                                                                                                                                                                                                                                                                                        |  |
| Power consumption maintained 7,5 W                                                                                                                                                                                                                                                                                                                                                                                                                                                                                                                                                                                  |  |
| Power consumption non-maintained 3,6 W                                                                                                                                                                                                                                                                                                                                                                                                                                                                                                                                                                              |  |
| Ambient temperature maintained mode -5 °C / 40 °C                                                                                                                                                                                                                                                                                                                                                                                                                                                                                                                                                                   |  |
| Ambient temperature non-maintained mode -5 °C / 40 °C                                                                                                                                                                                                                                                                                                                                                                                                                                                                                                                                                               |  |
| Length 195 mm                                                                                                                                                                                                                                                                                                                                                                                                                                                                                                                                                                                                       |  |
| Width 195 mm                                                                                                                                                                                                                                                                                                                                                                                                                                                                                                                                                                                                        |  |