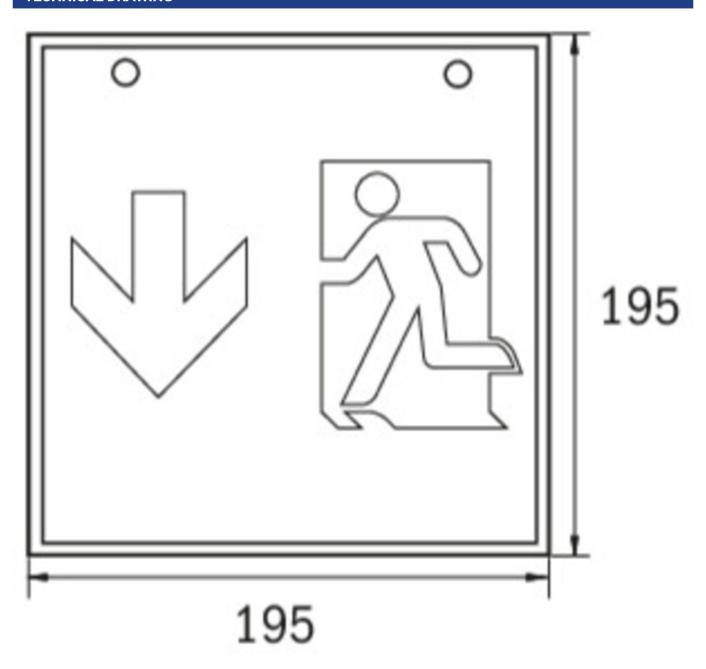

|  |





| Height                       | 195 mm        |
|------------------------------|---------------|
| Weight                       | 1.1 kg        |
| Weight incl. Packaging       | 1.24 kg       |
| Connection cross-section     | 2.5 mm        |
| Switching input L'           | Yes           |
| Emergency light blocking     | No            |
| Battery connector            | Clamp         |
| Dimming function             | Yes           |
| Luminous flux mains mode     | 150 lm        |
| Luminous flux emergency mode | 60 lm         |
| Customs tariff number        | 94056120      |
| Coutry of origin             | Germany       |
| EAN                          | 4260659564193 |





## **TECHNICAL DRAWING**



## **ACCESSORIES**

WKO - Set out of 4 x chain eyelet

1PV-EB -

State: 25.02.2024 - Subject to technical changes