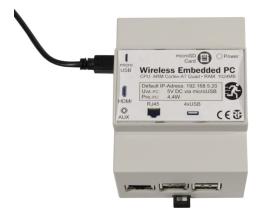

## Art.-Nr: WLCPC2

Wireless Professional CPC is an embedded device with a separated power supply in a DIN rail housing and includes a Linux OS as well as the Wireless Professional Software. The Wireless Professional CPC is designed for the use in a network (LAN) interconnected with a remote control unit.