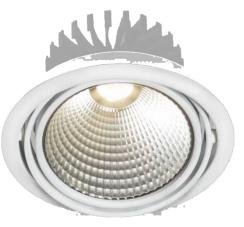

## Art.-Nr: YEDBA-RENDF-4201-U LED recessed downlight "BASE", beam angle 24°, round, 162x90mm, 42W, 4800lm, 4000K, CRI >80, IP20, UGR <19, Dali dimmable

LED recessed downlight, BASE series. Can be swivelled in both directions. Housing made from steel plate, white, powder-coated. Aluminium reflector with 2 beam angles (24° and 40°). Operating unit can be switched or dimmed (DALI dimmer), external. UGR < 19 and screen-compliant in accordance with EN 12464-1. Version with CASAMBI® Bluetooth control available. DC compatibility on request. Ra > 95 on request.