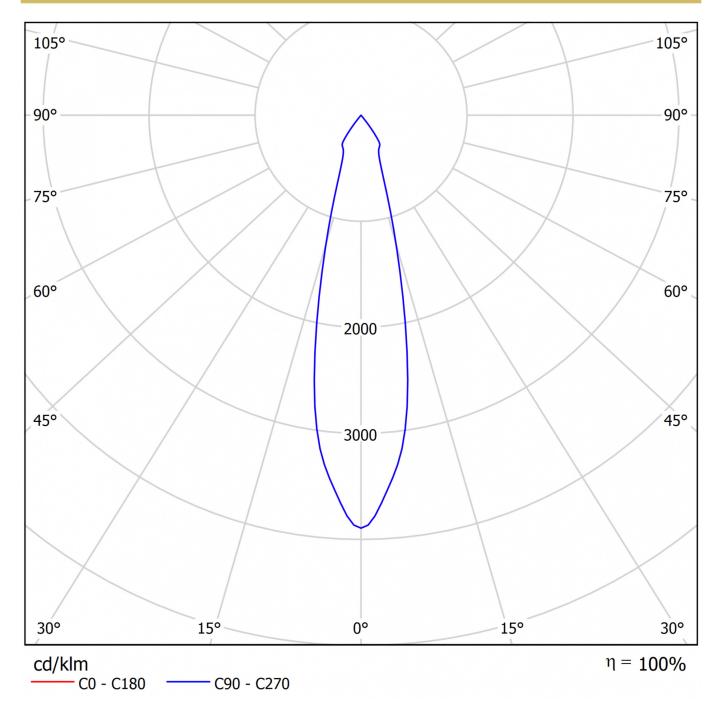

## **TEXT.LICHTVERTEILUNG**

As of: 10.04.2025 - Subject to technical changes and errors.

| Glow wire test                          | 650 °C                               |
|-----------------------------------------|--------------------------------------|
| Electrical connection                   |                                      |
| Connection cross-section                | 1.5 mm²                              |
| Type of dimming                         | DALI                                 |
| System performance                      | 42 W                                 |
| Input voltage AC                        | 220-240V / 50-60Hz V                 |
| Starting current                        | 53 A                                 |
| Power factor                            | 0.95 PF                              |
| Starting time                           | 200 µs                               |
| Light data                              |                                      |
| Light source                            | LED                                  |
| Rated luminous flux                     | 4800 lm                              |
| Colour rendering index                  | > 80 Ra                              |
| Colour tolerance                        | 3                                    |
| Beam angle                              | 24,4 °                               |
| Color temperature                       | 4000 K                               |
| Light color                             | 840                                  |
| UGR                                     | 18.1                                 |
| Service life                            | 50000 h, L80                         |
| Light yield                             | 114 lm/w                             |
| Temperatures                            |                                      |
| Ambient temperature (Min)               | 0°C                                  |
| Ambient temperature (Max)               | +25 °C                               |
| Mounting                                |                                      |
| Mounting                                | Ceiling mounting                     |
| power supply                            |                                      |
| Number of power supply units on LS B10A | 8 pcs.                               |
| Number of power supply units on LS B16A | 13 pcs.                              |
| Number of power supply units at LS C10A | 13 pcs.                              |
| Number of power supply units at LS C16A | 21 pcs.                              |
| Electrical design                       | with internal control gear, Dimmable |