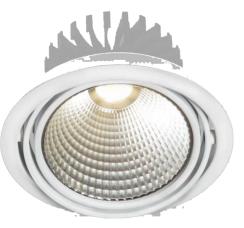

## Art.-Nr: YEDBA-RENDW-2401-U LED recessed downlight "BASE", beam angle 40°, round, 162x90mm, 24W, 2850lm, 4000K, CRI >80, IP20, UGR <19, Dali dimmable

LED recessed downlight, BASE series. Can be swivelled in both directions. Housing made from steel plate, white, powder-coated. Aluminium reflector with 2 beam angles (24° and 40°). Operating unit can be switched or dimmed (DALI dimmer), external. UGR < 19 and screen-compliant in accordance with EN 12464-1. Version with CASAMBI® Bluetooth control available. DC compatibility on request. Ra > 95 on request.