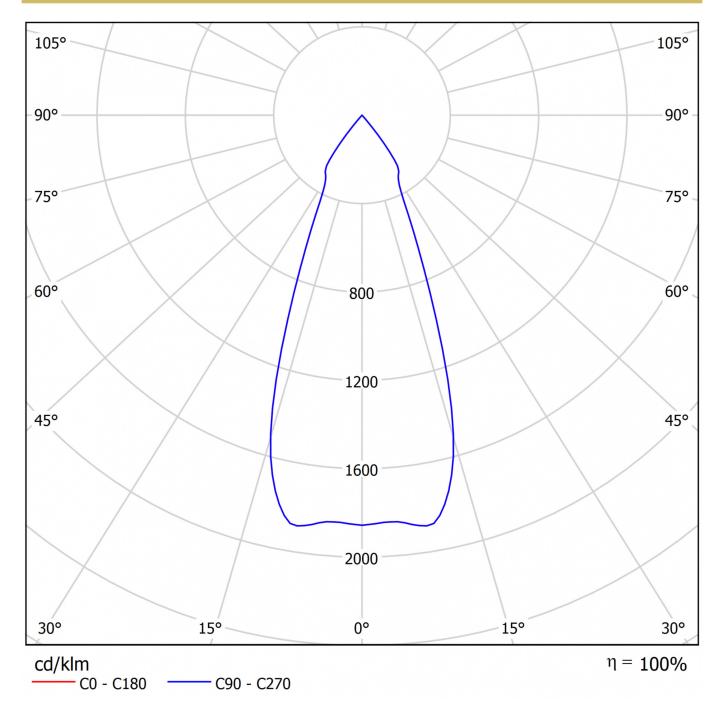

| Glow wire test                          | 650 °C                               |
|-----------------------------------------|--------------------------------------|
| Electrical connection                   |                                      |
| Connection cross-section                | 1.5 mm²                              |
| Type of dimming                         | DALI                                 |
| System performance                      | 24 W                                 |
| Starting current                        | 5 A                                  |
| Power factor                            | 0.95 PF                              |
| Starting time                           | 50 µs                                |
| Light data                              |                                      |
| Light source                            | LED                                  |
| Rated luminous flux                     | 2850 lm                              |
| Colour rendering index                  | > 80 Ra                              |
| Colour tolerance                        | 3                                    |
| Beam angle                              | 40,6 °                               |
| Color temperature                       | 4000 K                               |
| Light color                             | 840                                  |
| UGR                                     | 16.3                                 |
| Service life                            | 50000 h, L80                         |
| Light yield                             | 119 lm/w                             |
| Temperatures                            |                                      |
| Ambient temperature (Min)               | 0°C                                  |
| Ambient temperature (Max)               | +25 °C                               |
| Mounting                                |                                      |
| Mounting                                | Ceiling mounting                     |
| power supply                            |                                      |
| Number of power supply units on LS B10A | 30 pcs.                              |
| Number of power supply units on LS B16A | 50 pcs.                              |
| Number of power supply units at LS C10A | 50 pcs.                              |
| Number of power supply units at LS C16A | 83 pcs.                              |
| Electrical design                       | with internal control gear, Dimmable |

## TEXT.LICHTVERTEILUNG

As of: 10.04.2025 - Subject to technical changes and errors.