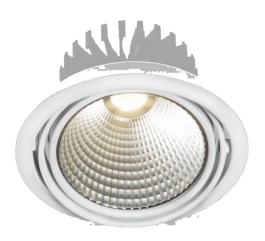

## Art.-Nr: YEDBA-RENDW-4201-U LED recessed downlight "BASE", beam angle 40°, round, 162x90mm, 42W, 4750lm, 4000K, CRI >80, IP20, UGR <19, Dali dimmable

LED recessed downlight, BASE series. Can be swivelled in both directions. Housing made from steel plate, white, powder-coated. Aluminium reflector with 2 beam angles (24° and 40°). Operating unit can be switched or dimmed (DALI dimmer), external. UGR < 19 and screen-compliant in accordance with EN 12464-1. Version with CASAMBI® Bluetooth control available. DC compatibility on request. Ra > 95 on request.

## **TECHNICAL DATA**

| Dimensions                  |             |
|-----------------------------|-------------|
| Diameter                    | 162 mm      |
| Product dimensions Height   | 110 mm      |
| Product weight              | 0.7 kg      |
| Packaging dimensions        |             |
| Packaging dimensions Length | 190 mm      |
| Packaging dimensions Width  | 190 mm      |
| Packaging dimensions Height | 145 mm      |
| Weight incl. packaging      | 0.8 kg      |
| Cutout Dimensions           |             |
| Diameter                    | 155 mm      |
| Color                       |             |
| Color                       | White       |
| Housing material            |             |
| Housing material            | Steel sheet |
| Certification               |             |
| Certification               | CE, ENEC    |
| Insulation class            | 2           |
| Protection type (IP)        | IP20        |

| Glow wire test                          | 650 °C                               |
|-----------------------------------------|--------------------------------------|
| Electrical connection                   |                                      |
| Connection cross-section                | 1.5 mm²                              |
| Type of dimming                         | DALI                                 |
| System performance                      | 42 W                                 |
| Input voltage AC                        | 220-240V / 50-60Hz V                 |
| Starting current                        | 53 A                                 |
| Power factor                            | 0.95 PF                              |
| Starting time                           | 200 μs                               |
| Light data                              |                                      |
| Light source                            | LED                                  |
| Rated luminous flux                     | 4750 lm                              |
| Colour rendering index                  | > 80 Ra                              |
| Colour tolerance                        | 3                                    |
| Beam angle                              | 40,6 °                               |
| Color temperature                       | 4000 K                               |
| Light color                             | 840                                  |
| UGR                                     | 18.1                                 |
| Service life                            | 50000 h, L80                         |
| Light yield                             | 113 lm/w                             |
| Temperatures                            |                                      |
| Ambient temperature (Min)               | 0 °C                                 |
| Ambient temperature (Max)               | +25 °C                               |
| Mounting                                |                                      |
| Mounting                                | Ceiling mounting                     |
| power supply                            |                                      |
| Number of power supply units on LS B10A | 8 pcs.                               |
| Number of power supply units on LS B16A | 13 pcs.                              |
| Number of power supply units at LS C10A | 13 pcs.                              |
| Number of power supply units at LS C16A | 21 pcs.                              |
| Electrical design                       | with internal control gear, Dimmable |