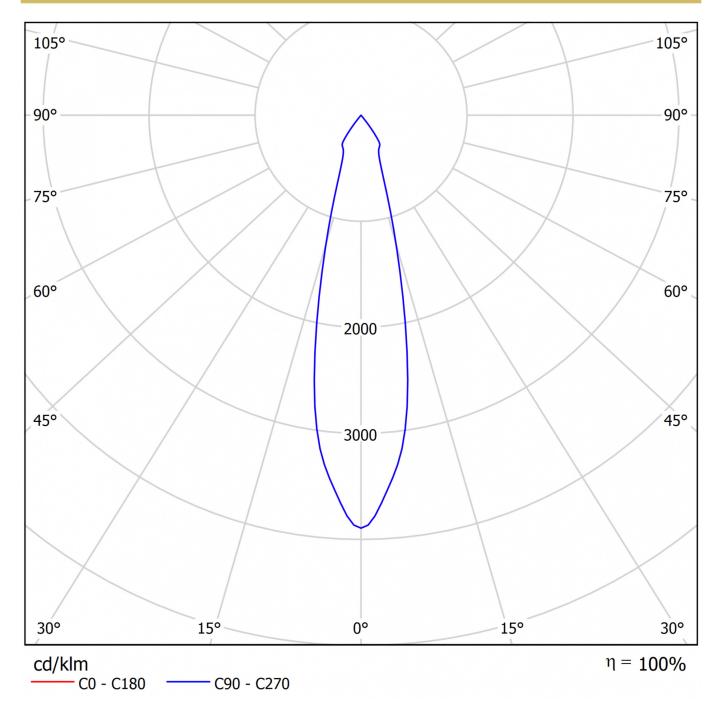

| Glow wire test                          | 650 °C                               |
|-----------------------------------------|--------------------------------------|
| Electrical connection                   |                                      |
| Connection cross-section                | 1.5 mm <sup>2</sup>                  |
| Type of dimming                         | DALI                                 |
| System performance                      | 24 W                                 |
| Starting current                        | 2 A                                  |
| Power factor                            | 0.95 PF                              |
| Starting time                           | 50 µs                                |
| Light data                              |                                      |
| Light source                            | LED                                  |
| Rated luminous flux                     | 2850 lm                              |
| Colour rendering index                  | > 80 Ra                              |
| Colour tolerance                        | 3                                    |
| Beam angle                              | 24,4 °                               |
| Color temperature                       | 3000 K                               |
| Light color                             | 830                                  |
| UGR                                     | 16.3                                 |
| Service life                            | 50000 h, L80                         |
| Light yield                             | 119 lm/w                             |
| Temperatures                            |                                      |
| Ambient temperature (Min)               | 0°0                                  |
| Ambient temperature (Max)               | +25 °C                               |
| Mounting                                |                                      |
| Mounting                                | Ceiling mounting                     |
| power supply                            |                                      |
| Number of power supply units on LS B10A | 35 pcs.                              |
| Number of power supply units on LS B16A | 55 pcs.                              |
| Number of power supply units at LS C10A | 55 pcs.                              |
| Number of power supply units at LS C16A | 88 pcs.                              |
| Electrical design                       | with internal control gear, Dimmable |

## **TEXT.LICHTVERTEILUNG**

As of: 10.04.2025 - Subject to technical changes and errors.