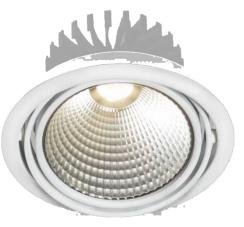

## Art.-Nr: YEDBA-REWDF-2401-U LED recessed downlight "BASE", beam angle 24°, round, 162x90mm, 24W, 2850lm, 3000K, CRI >80, IP20, UGR <19, Dali dimmable

LED recessed downlight, BASE series. Can be swivelled in both directions. Housing made from steel plate, white, powder-coated. Aluminium reflector with 2 beam angles (24° and 40°). Operating unit can be switched or dimmed (DALI dimmer), external. UGR < 19 and screen-compliant in accordance with EN 12464-1. Version with CASAMBI® Bluetooth control available. DC compatibility on request. Ra > 95 on request.