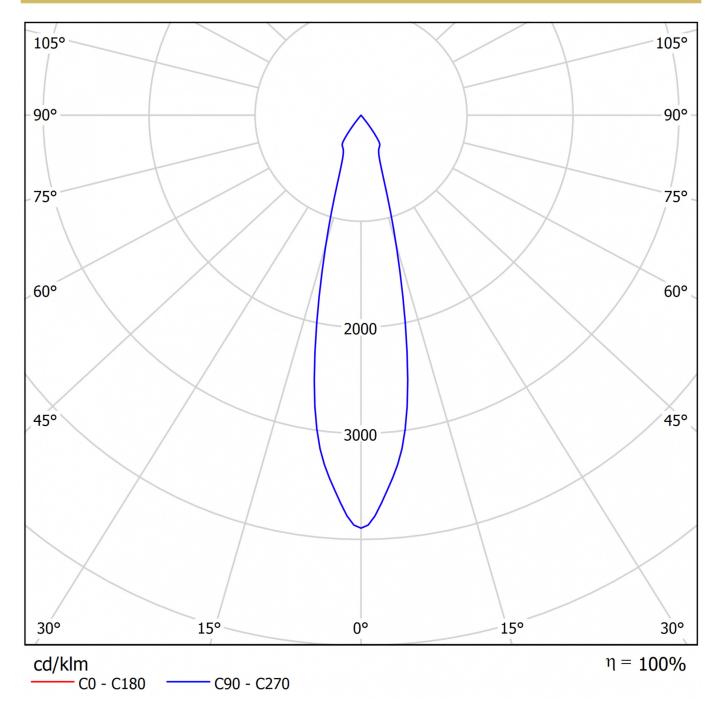

| Glow wire test                          | 650 °C                               |
|-----------------------------------------|--------------------------------------|
| Electrical connection                   |                                      |
| Connection cross-section                | 1.5 mm²                              |
| Type of dimming                         | DALI                                 |
| System performance                      | 42 W                                 |
| Input voltage AC                        | 220-240V / 50-60Hz V                 |
| Starting current                        | 53 A                                 |
| Power factor                            | 0.95 PF                              |
| Starting time                           | 200 µs                               |
| Light data                              |                                      |
| Light source                            | LED                                  |
| Rated luminous flux                     | 4700 lm                              |
| Colour rendering index                  | > 80 Ra                              |
| Colour tolerance                        | 3                                    |
| Beam angle                              | 24,4 °                               |
| Color temperature                       | 3000 K                               |
| Light color                             | 830                                  |
| UGR                                     | 18.1                                 |
| Service life                            | 50000 h, L80                         |
| Light yield                             | 112 lm/w                             |
| Temperatures                            |                                      |
| Ambient temperature (Min)               | 0°0                                  |
| Ambient temperature (Max)               | +25 °C                               |
| Mounting                                |                                      |
| Mounting                                | Ceiling mounting                     |
| power supply                            |                                      |
| Number of power supply units on LS B10A | 8 pcs.                               |
| Number of power supply units on LS B16A | 13 pcs.                              |
| Number of power supply units at LS C10A | 13 pcs.                              |
| Number of power supply units at LS C16A | 21 pcs.                              |
| Electrical design                       | with internal control gear, Dimmable |

## **TEXT.LICHTVERTEILUNG**

As of: 10.04.2025 - Subject to technical changes and errors.