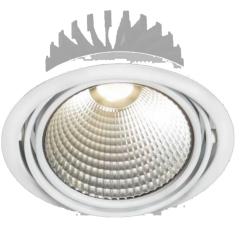

## Art.-Nr: YEDBA-REWDF-4201-U LED recessed downlight "BASE", beam angle 24°, round, 162x90mm, 42W, 4700lm, 3000K, CRI >80, IP20, UGR <19, Dali dimmable

LED recessed downlight, BASE series. Can be swivelled in both directions. Housing made from steel plate, white, powder-coated. Aluminium reflector with 2 beam angles (24° and 40°). Operating unit can be switched or dimmed (DALI dimmer), external. UGR < 19 and screen-compliant in accordance with EN 12464-1. Version with CASAMBI® Bluetooth control available. DC compatibility on request. Ra > 95 on request.

## **TECHNICAL DATA**

| Dimensions                  |             |
|-----------------------------|-------------|
| Diameter                    | 162 mm      |
| Product dimensions Height   | 110 mm      |
| Product weight              | 0.7 kg      |
| Packaging dimensions        |             |
| Packaging dimensions Length | 190 mm      |
| Packaging dimensions Width  | 190 mm      |
| Packaging dimensions Height | 145 mm      |
| Weight incl. packaging      | 0.8 kg      |
| Cutout Dimensions           |             |
| Diameter                    | 155 mm      |
| Color                       |             |
| Color                       | White       |
| Housing material            |             |
| Housing material            | Steel sheet |
| Certification               |             |
| Certification               | CE, ENEC    |
| Insulation class            | 2           |
| Protection type (IP)        | IP20        |

| Glow wire test                          | 650 °C                               |
|-----------------------------------------|--------------------------------------|
| Electrical connection                   |                                      |
| Connection cross-section                | 1.5 mm²                              |
| Type of dimming                         | DALI                                 |
| System performance                      | 42 W                                 |
| Input voltage AC                        | 220-240V / 50-60Hz V                 |
| Starting current                        | 53 A                                 |
| Power factor                            | 0.95 PF                              |
| Starting time                           | 200 µs                               |
| Light data                              |                                      |
| Light source                            | LED                                  |
| Rated luminous flux                     | 4700 lm                              |
| Colour rendering index                  | > 80 Ra                              |
| Colour tolerance                        | 3                                    |
| Beam angle                              | 24,4 °                               |
| Color temperature                       | 3000 K                               |
| Light color                             | 830                                  |
| UGR                                     | 18.1                                 |
| Service life                            | 50000 h, L80                         |
| Light yield                             | 112 lm/w                             |
| Temperatures                            |                                      |
| Ambient temperature (Min)               | 0°0                                  |
| Ambient temperature (Max)               | +25 °C                               |
| Mounting                                |                                      |
| Mounting                                | Ceiling mounting                     |
| power supply                            |                                      |
| Number of power supply units on LS B10A | 8 pcs.                               |
| Number of power supply units on LS B16A | 13 pcs.                              |
| Number of power supply units at LS C10A | 13 pcs.                              |
| Number of power supply units at LS C16A | 21 pcs.                              |
| Electrical design                       | with internal control gear, Dimmable |