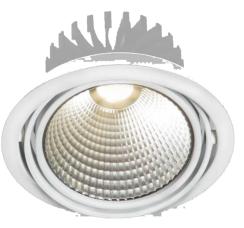

## Art.-Nr: YEDBA-REWDW-2401-U LED recessed downlight "BASE", beam angle 40°, round, 162x90mm, 24W, 2800lm, 3000K, CRI >80, IP20, UGR <19, Dali dimmable

LED recessed downlight, BASE series. Can be swivelled in both directions. Housing made from steel plate, white, powder-coated. Aluminium reflector with 2 beam angles (24° and 40°). Operating unit can be switched or dimmed (DALI dimmer), external. UGR < 19 and screen-compliant in accordance with EN 12464-1. Version with CASAMBI® Bluetooth control available. DC compatibility on request. Ra > 95 on request.

## **TECHNICAL DATA**

| Dimensions                  |             |
|-----------------------------|-------------|
| Diameter                    | 162 mm      |
| Product dimensions Height   | 90 mm       |
| Product weight              | 0.7 kg      |
| Packaging dimensions        |             |
| Packaging dimensions Length | 190 mm      |
| Packaging dimensions Width  | 190 mm      |
| Packaging dimensions Height | 145 mm      |
| Weight incl. packaging      | 0.8 kg      |
| Cutout Dimensions           |             |
| Diameter                    | 155 mm      |
| Color                       |             |
| Color                       | White       |
| Housing material            |             |
| Housing material            | Steel sheet |
| Certification               |             |
| Certification               | CE, ENEC    |
| Insulation class            | 2           |
| Protection type (IP)        | IP20        |