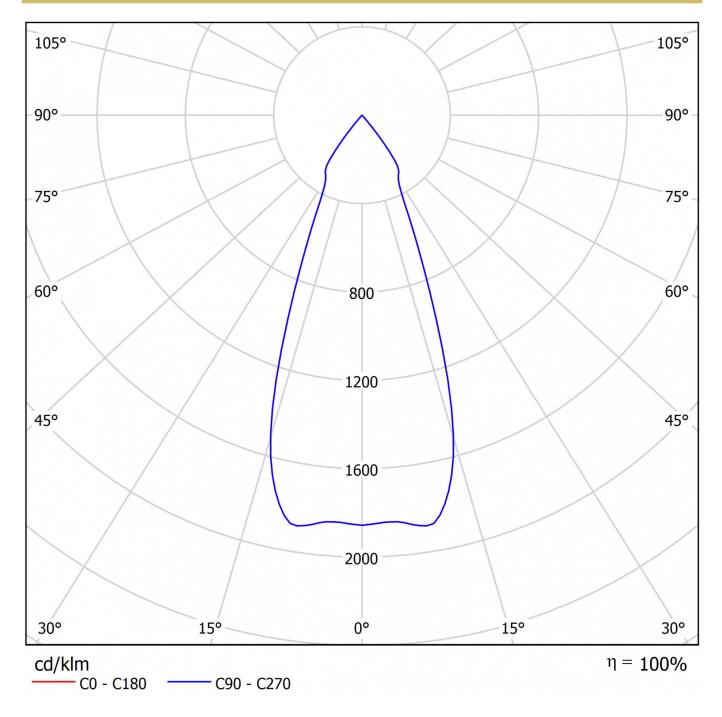

| Glow wire test                          | 650 °C                               |
|-----------------------------------------|--------------------------------------|
| Electrical connection                   |                                      |
| Connection cross-section                | 1.5 mm²                              |
| Type of dimming                         | DALI                                 |
| System performance                      | 24 W                                 |
| Starting current                        | 5 A                                  |
| Power factor                            | 0.95 PF                              |
| Starting time                           | 50 µs                                |
| Light data                              |                                      |
| Light source                            | LED                                  |
| Rated luminous flux                     | 2800 lm                              |
| Colour rendering index                  | > 80 Ra                              |
| Colour tolerance                        | 3                                    |
| Beam angle                              | 40,6 °                               |
| Color temperature                       | 3000 K                               |
| Light color                             | 830                                  |
| UGR                                     | 16.4                                 |
| Service life                            | 50000 h, L80                         |
| Light yield                             | 117 lm/w                             |
| Temperatures                            |                                      |
| Ambient temperature (Min)               | 0°C                                  |
| Ambient temperature (Max)               | +25 °C                               |
| Mounting                                |                                      |
| Mounting                                | Ceiling mounting                     |
| power supply                            |                                      |
| Number of power supply units on LS B10A | 30 pcs.                              |
| Number of power supply units on LS B16A | 50 pcs.                              |
| Number of power supply units at LS C10A | 50 pcs.                              |
| Number of power supply units at LS C16A | 83 pcs.                              |
| Electrical design                       | with internal control gear, Dimmable |

## TEXT.LICHTVERTEILUNG

As of: 10.04.2025 - Subject to technical changes and errors.