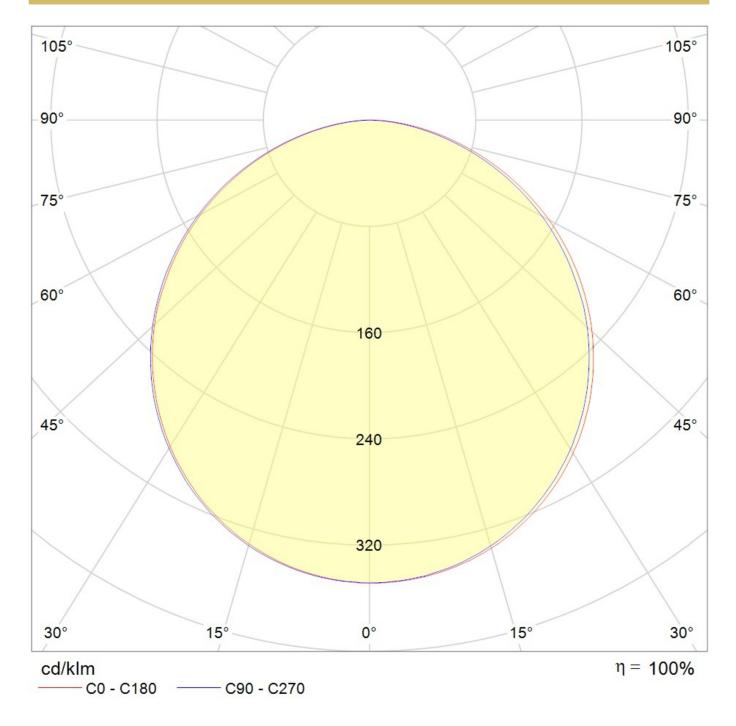

| recessed ceiling mounted, ceiling mounted |
| Housing material               | Aluminium                                 |
| Housing colour                 | white                                     |
| Cover material                 | PC                                        |
| Length (L)                     | 235 mm                                    |
| Width (B)                      | 235 mm                                    |
| Height (H)                     | 15 mm                                     |
| Recess height                  | 50 mm                                     |
| Product weight                 | 0.55 kg                                   |
| Weight incl. Packaging         | 0.71 kg                                   |





## LIGHT DISTRIBUTION