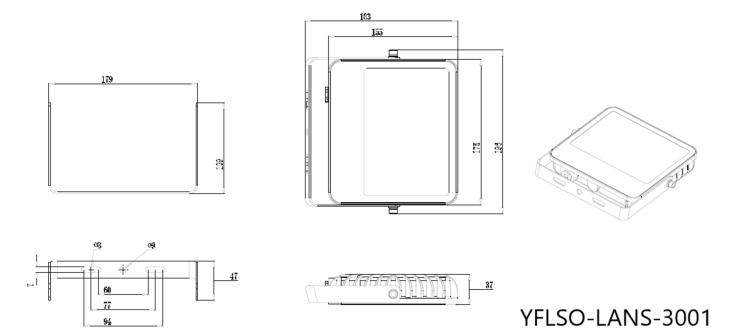

## Art.-Nr: YFLSO-LANS-3001 LED floodlight "SOLID" wall / ceiling surface mounting,

LED spotlight, SOLID series. Die-cast aluminium housing, suitable for outdoor use, colour: black, powder-coated. Cover made of tempered glass. Robust housing with IP 66 and high impact resistance IK08. Powerful LED technology with over 140lm/W for effective illumination of large areas. Switchable control gear, built-in. Extremely flexible use thanks to flat design and adjustable angle of inclination. Connection via open cable end.

## **TECHNICAL DATA**

| Dimensions                  |                      |
|-----------------------------|----------------------|
| Product dimensions Length   | 196 mm               |
| Product dimensions Width    | 183 mm               |
| Product dimensions Height   | 37 mm                |
| Product weight              | 900 g                |
| Color                       |                      |
| Color                       | Black                |
| Housing material            |                      |
| Housing material            | Aluminum die-cast    |
| Certification               |                      |
| Certification               | RoHS, CE             |
| Insulation class            | 1                    |
| Protection type (IP)        | IP66                 |
| Shock resistance level (IK) | 8                    |
| Electrical connection       |                      |
| Rated power                 | 30 W                 |
| Input voltage AC            | 220-240V / 50-60Hz V |