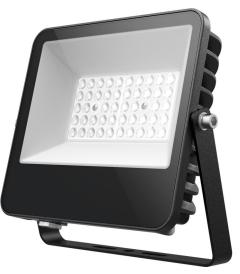

## Art.-Nr: YFLSO-LANS-3001 LED floodlight "SOLID" wall / ceiling surface mounting,

LED spotlight, SOLID series. Die-cast aluminium housing, suitable for outdoor use, colour: black, powder-coated. Cover made of tempered glass. Robust housing with IP 66 and high impact resistance IK08. Powerful LED technology with over 140lm/W for effective illumination of large areas. Switchable control gear, built-in. Extremely flexible use thanks to flat design and adjustable angle of inclination. Connection via open cable end.